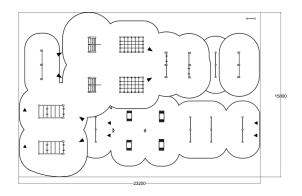

| Product length, mm        | 23200                          |
|---------------------------|--------------------------------|
| Product width, mm         | 15800                          |
| Product height, mm        | 2985                           |
| Impact area, m²           | 190.9                          |
| Height required, mm       | 4460                           |
| Max. free fall height, mm | 2960                           |
| Safety info               | EN 1176-1, EN 16630            |
| Foundation options        | deep_mounting surface mounting |
| Wood                      | 6666                           |
| Metal                     | 6666                           |
| Colour of walls and HPL   | 6                              |