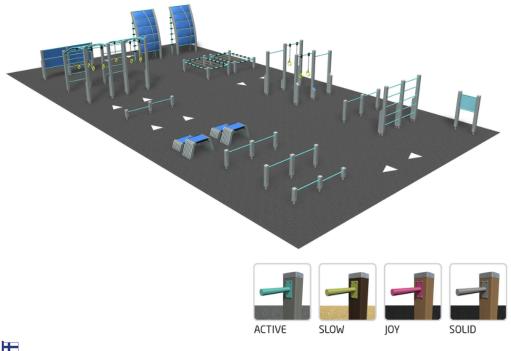

## FITNESS TRACK L

Tracks are designed especially for high school yard environment, but suits also to other surroundings. L-size track includes next products: 081290M SIGN, 081200M BOX S x 2, 081201M BOX M x 2, 081250M JUMPER x 2, 081282M LADDERS x 2, 081235M ROPE WALL x 2, 081245M, FLYING RINGS x 2, 081280M LEOPARD CRAWL x 2, 081236M OBSTACLE WALL x 2, 081230M MONKEY BARS x 2, 081225M PUSH-UP x 2