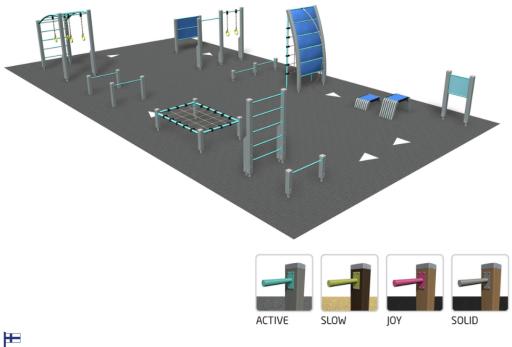

## FITNESS TRACK M

Tracks are designed especially for high school yard environment, but suits also to other surroundings. M-size track includes: 081290M SIGN, 081200M BOX S, 081201M BOX M, 081250M JUMPER, 081282M LADDERS, 081235M ROPE WALL, 081245M FLYING RINGS, 081280M LEOPARD CRAWL, 081236M OBSTACLE WALL, 081230M MONKEY BARS, 081225M PUSH-UP