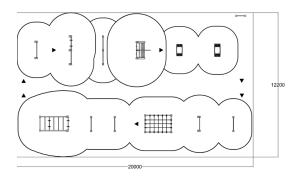

| Product length, mm        | 20000                             |
|---------------------------|-----------------------------------|
| Product width, mm         | 12200                             |
| Product height, mm        | 2985                              |
| Impact area, m²           | 145.7                             |
| Height required, mm       | 4460                              |
| Max. free fall height, mm | 2960                              |
| Safety info               | EN 1176-1, EN 16630               |
| Foundation options        | deep_mounting<br>surface mounting |
| Wood                      | 6666                              |
| Metal                     | 6666                              |
| Colour of walls and HPL   | 6                                 |