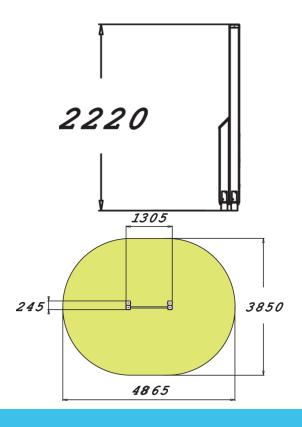

| Number of users             | 2                              |
|-----------------------------|--------------------------------|
| Product length, mm          | 245                            |
| Product width, mm           | 1305                           |
| Product height, mm          | 2220                           |
| Impact area, m <sup>2</sup> | 15.6                           |
| Height required, mm         | 3610                           |
| Max. free fall height, mm   | 2110                           |
| Safety info                 | EN 16630, EN 1176-1 TÜV        |
| Foundation options          | deep_mounting surface_mounting |
| Wood                        | 6666                           |
| Metal                       | 6665                           |