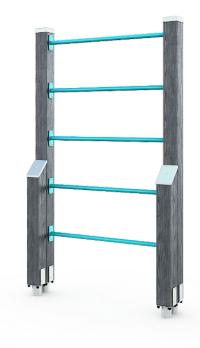

## **LADDERS**

The set consists of five bars placed across two upright supports. The total height is 2,220 mm. The ladder can be used for various kinds of stretches and as an obstacle on various courses.