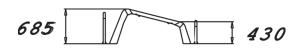

## **BACK'N ABS**

Back'n Abs is an inclined bench (685 mm high at one end and 430 mm at the other), suitable for back and abdominal exercises, in order to improve core strength equally at the front and back of the body. There are separate metal footrests at both ends. Core fitness helps to support the body and provide good posture, forming an important elements of almost everything we do.

| Number of users              | 1                              |
|------------------------------|--------------------------------|
| Product length, mm           | 1865                           |
| Product width, mm            | 560                            |
| Product height, mm           | 685                            |
| Max. free fall height, mm    | 685                            |
| Safety info                  | EN 16630, EN 1176-1 TÜV        |
| Installation time (for 1), H | 2                              |
| Foundation options           | deep_mounting surface mounting |
| Wood                         | 6666                           |
| Metal                        | 6666                           |