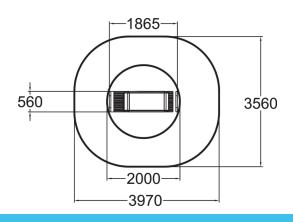

| Number of users              | 1                              |
|------------------------------|--------------------------------|
| Product length, mm           | 1865                           |
| Product width, mm            | 560                            |
| Product height, mm           | 685                            |
| Max. free fall height, mm    | 685                            |
| Safety info                  | EN 16630, EN 1176-1 TÜV        |
| Installation time (for 1), H | 2                              |
| Foundation options           | deep_mounting surface mounting |
| Wood                         | 6666                           |
| Metal                        | 6666                           |