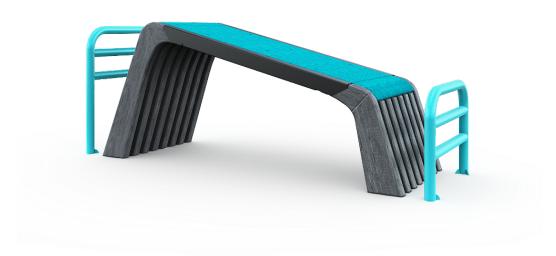

## **BACK'N ABS**

Back'n Abs is an inclined bench (685 mm high at one end and 430 mm at the other), suitable for back and abdominal exercises, in order to improve core strength equally at the front and back of the body. There are separate metal footrests at both ends. Core fitness helps to support the body and provide good posture, forming an important elements of almost everything we do.