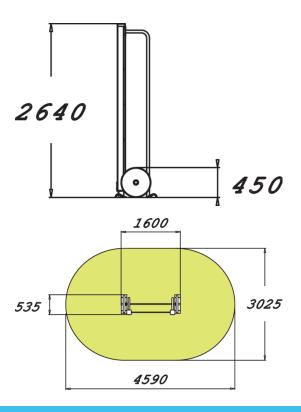

| Product length, mm           | 1600             |
|------------------------------|------------------|
| Product width, mm            | 535              |
| Product height, mm           | 2640             |
| Installation time (for 1), H | 4                |
| Foundation options           | surface_mounting |
| Wood                         | 6666             |
| Metal                        | 6666             |