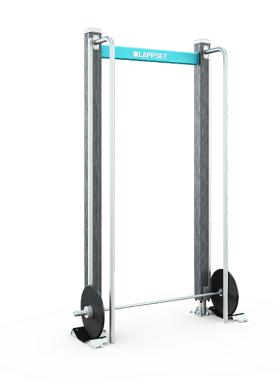

## **BARBELL S**

The Barbell S is a 2,640 mm tall, 25-kilogram weight-lifting bar. The bar is suitable for beginner weight-lifters doing basic exercises, such as deadlifts, front squats and shoulder presses. More experienced fitness enthusiasts can use it for more challenging exercises, such as clean lifts. The barbell is also suitable for aerobic exercise consisting of as many repetitions as possible in a short time. The barbell can be used for dozens of exercises for total body fitness.