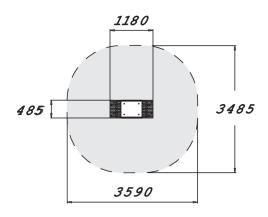

| Product length, mm           | 1180                           |
|------------------------------|--------------------------------|
| Product width, mm            | 485                            |
| Product height, mm           | 605                            |
| Impact area, m²              | 10.7                           |
| Height required, mm          | 2500                           |
| Max. free fall height, mm    | 605                            |
| Safety info                  | EN 16630, EN 1176-1 TÜV        |
| Installation time (for 1), H | 1                              |
| Foundation options           | deep_mounting surface mounting |
| Wood                         | 6666                           |