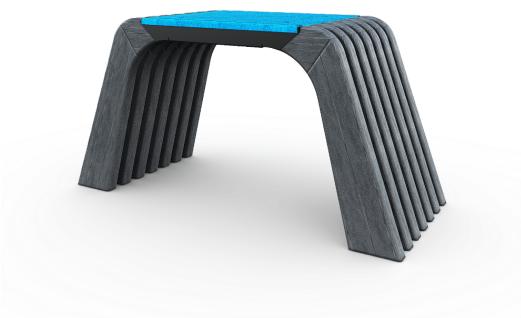

## **081202M** BOX L

600 mm high box for medium-height jumps. The box can be used for either high-speed jumps or slower stepping. Jumping raises the heart rate and strengthens the leg muscles and bones. Keep the weight on the heels, with the lower leg as vertical as possible and pushing the knees outward at all times. The box can also be used for raised push-ups and dips.