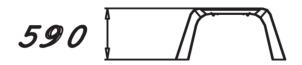

| Product length, mm           | 1180                           |
|------------------------------|--------------------------------|
| Product width, mm            | 485                            |
| Product height, mm           | 605                            |
| Impact area, m²              | 10.7                           |
| Height required, mm          | 2500                           |
| Max. free fall height, mm    | 605                            |
| Safety info                  | EN 16630, EN 1176-1 TÜV        |
| Installation time (for 1), H | 1                              |
| Foundation options           | deep_mounting surface mounting |
| Wood                         | 6666                           |