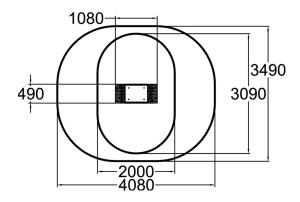

| Product length, mm           | 1080                              |
|------------------------------|-----------------------------------|
| Product width, mm            | 485                               |
| Product height, mm           | 450                               |
| Max. free fall height, mm    | 450                               |
| Safety info                  | EN 16630, EN 1176-1 TÜV           |
| Installation time (for 1), H | 1                                 |
| Foundation options           | deep_mounting<br>surface_mounting |
| Wood                         | 6666                              |