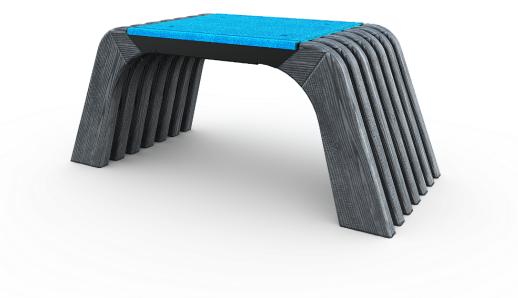

## вох м

450 mm high box for medium-height jumps. The box can be used for either high-speed jumps or slower stepping. Jumping raises the heart rate and strengthens the leg muscles and bones. Keep the weight on the heels, with the lower leg as vertical as possible and pushing the knees outward at all times. The box can also be used for raised push-ups and dips.