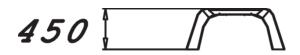

## вох м

450 mm high box for medium-height jumps. The box can be used for either high-speed jumps or slower stepping. Jumping raises the heart rate and strengthens the leg muscles and bones. Keep the weight on the heels, with the lower leg as vertical as possible and pushing the knees outward at all times. The box can also be used for raised push-ups and dips.

| Product length, mm           | 1080                              |
|------------------------------|-----------------------------------|
| Product width, mm            | 485                               |
| Product height, mm           | 450                               |
| Max. free fall height, mm    | 450                               |
| Safety info                  | EN 16630, EN 1176-1 TÜV           |
| Installation time (for 1), H | 1                                 |
| Foundation options           | deep_mounting<br>surface_mounting |
| Wood                         | 6666                              |