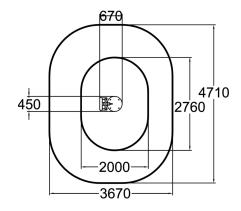

| Number of users           | 1                          |
|---------------------------|----------------------------|
| Product length, mm        | 830                        |
| Product width, mm         | 500                        |
| Product height, mm        | 1510                       |
| Height required, mm       | 2090                       |
| Max. free fall height, mm | 590                        |
| Safety info               | EN 16630 TÜV               |
| Foundation options        | surface_mounting           |
| Metal                     | $\bigcirc \bullet \bullet$ |
|                           |                            |