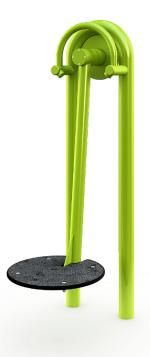

This equipment provides gentle training for the core and leg muscles and our sense of balance. It consists of a swinging round base and a curved bar for holding on to. The total height is 1,460 mm, and the base is at 276 mm. Swinging provides a good alternative to the pumping motion that is common to most gym equipment. Hip can be installed on loose fill material also.