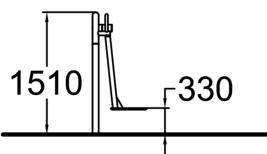

| Number of users           | 1                          |
|---------------------------|----------------------------|
| Product length, mm        | 830                        |
| Product width, mm         | 500                        |
| Product height, mm        | 1510                       |
| Height required, mm       | 2090                       |
| Max. free fall height, mm | 590                        |
| Safety info               | EN 16630 TÜV               |
| Foundation options        | surface_mounting           |
| Metal                     | $\bigcirc \bullet \bullet$ |
|                           |                            |