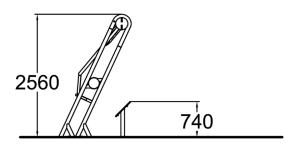

## Leg Press

Improve your leg strength! The device includes a seat with hand grips, a footrest and the support for the seat. The total height is 2,560 mm, and the seat is at 710 mm. The Leg Press provides a squat-like motion, but it is lighter and can be done more slowly. It works on the large muscles of the thighs, buttocks and calves. Leg strength is essential in our everyday lives. All moving parts are equipped with ball bearings, which ensure pleasant movements for the user. Ball bearings also guarantee a long product life. The ball bearings are permanently lubricated and do not require regular maintenance. Leg press can be isntalled on loose fill material also.

| Product length, mm        | 1510             |
|---------------------------|------------------|
| Product width, mm         | 1130             |
| Product height, mm        | 2560             |
| Height required, mm       | 2210             |
| Max. free fall height, mm | 710              |
| Safety info               | EN 16630 TÜV     |
| Foundation options        | surface_mounting |
| Metal                     | 066              |