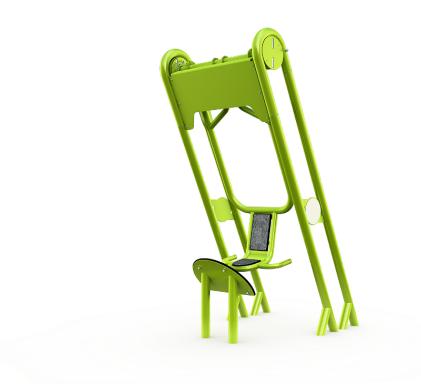

## Leg Press

Improve your leg strength! The device includes a seat with hand grips, a footrest and the support for the seat. The total height is 2,560 mm, and the seat is at 710 mm. The Leg Press provides a squat-like motion, but it is lighter and can be done more slowly. It works on the large muscles of the thighs, buttocks and calves. Leg strength is essential in our everyday lives. All moving parts are equipped with ball bearings, which ensure pleasant movements for the user. Ball bearings also guarantee a long product life. The ball bearings are permanently lubricated and do not require regular maintenance. Leg press can be isntalled on loose fill material also.