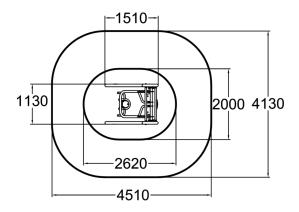

| Product length, mm        | 1510             |
|---------------------------|------------------|
| Product width, mm         | 1130             |
| Product height, mm        | 2560             |
| Height required, mm       | 2210             |
| Max. free fall height, mm | 710              |
| Safety info               | EN 16630 TÜV     |
| Foundation options        | surface_mounting |
| Metal                     | 066              |