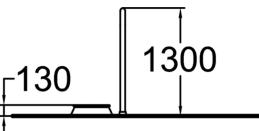

| Number of users               | 1                          |
|-------------------------------|----------------------------|
| Product length, mm            | 670                        |
| Product width, mm             | 500                        |
| Product height, mm            | 1300                       |
| Falling space, m <sup>2</sup> | 10.9                       |
| Height required, mm           | 2330                       |
| Max. free fall height, mm     | 130                        |
| Safety info                   | EN 16630, EN 1176-1 TÜV    |
| Foundation options            | surface_mounting           |
| Metal                         | $\bigcirc \bullet \bullet$ |