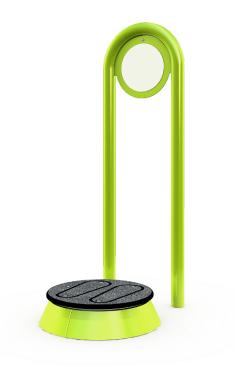

In Core twister the user stands on a round platform, which moves sideways and a bar to hold on to. The movement of the platform is limited to 100 degrees in both directions from the center line of the user's body - so it does not spin around like a children's caroulsel. Core twister is 305 mm high and the standing platform is 136 mm high. Core twister is perfect for core training improving the strength of core muscles and mobility. Core twister can be installed on loose fill material also.