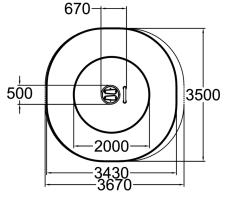

| Number of users               | 1                          |
|-------------------------------|----------------------------|
| Product length, mm            | 670                        |
| Product width, mm             | 500                        |
| Product height, mm            | 1300                       |
| Falling space, m <sup>2</sup> | 10.9                       |
| Height required, mm           | 2330                       |
| Max. free fall height, mm     | 130                        |
| Safety info                   | EN 16630, EN 1176-1 TÜV    |
| Foundation options            | surface_mounting           |
| Metal                         | $\bigcirc \bullet \bullet$ |