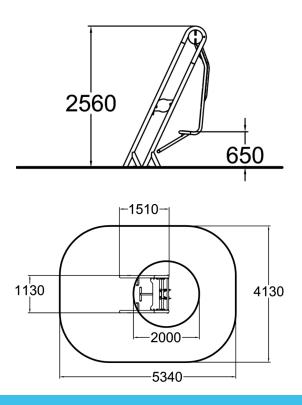

The set includes a seat with footrests, hand grips and a frame. The total height is 2,560 mm, and the seat is at 650 mm. The Back equipment can be used to train the back, shoulder and arm muscles. Regular activation of the shoulder area improves the circulation and helps to prevent neck pain and headaches. Back can be installed on loose fill material also.

| Number of users           | 1                |
|---------------------------|------------------|
| Product length, mm        | 1510             |
| Product width, mm         | 1130             |
| Product height, mm        | 2560             |
| Height required, mm       | 2150             |
| Max. free fall height, mm | 650              |
| Safety info               | EN 16630 TÜV     |
| Foundation options        | surface_mounting |
| Metal                     |                  |