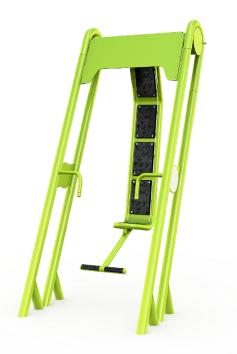

The set includes a seat with footrests, hand grips and a frame. The total height is 2,560 mm, and the seat is at 650 mm. The Back equipment can be used to train the back, shoulder and arm muscles. Regular activation of the shoulder area improves the circulation and helps to prevent neck pain and headaches. Back can be installed on loose fill material also.