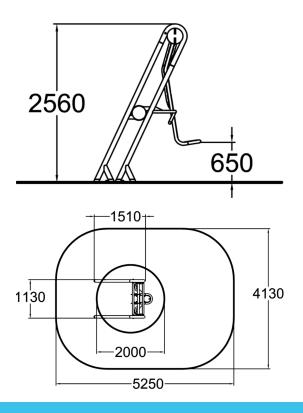

| Number of users           | 1                |
|---------------------------|------------------|
| Product length, mm        | 1510             |
| Product width, mm         | 1130             |
| Product height, mm        | 2560             |
| Height required, mm       | 2150             |
| Max. free fall height, mm | 650              |
| Safety info               | EN 16630 TÜV     |
| Foundation options        | surface_mounting |
| Metal                     |                  |