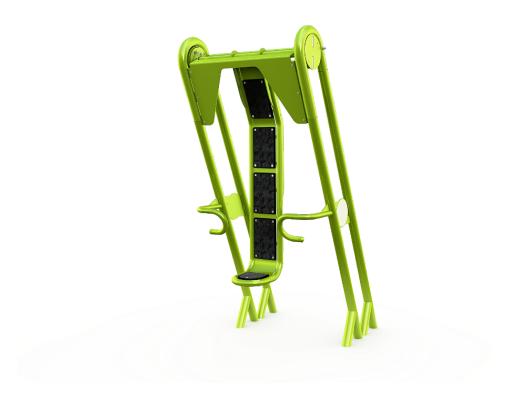

## Chest

The Chest equipment can be used for push-up-like exercises. They train the chest, shoulder and arm muscles which are needed in daily life, for instance to lift various things. All moving parts are equipped with ball bearings, which ensure pleasant movements for the user. Ball bearings also guarantee a long product life. Chest can be isntalled on loose fill material also.