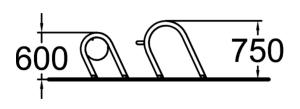

## Sit-Up

The set includes a 750 mm high curved bench and a 600 mm high curved leg bar. The Sit-Up bench can be used for ab crunches or back extensions, which help to improve core fitness. Core strength is important because it supports almost every type of movement of the body. Strengthening the core helps to improve posture and prevent back pain. Sit-up can be installed on loose fill material also.

| Product length, mm            | 1600                    |
|-------------------------------|-------------------------|
| Product width, mm             | 670                     |
| Product height, mm            | 750                     |
| Impact area, m²               | 10.7                    |
| Falling space, m <sup>2</sup> | 15                      |
| Height required, mm           | 2250                    |
| Max. free fall height, mm     | 750                     |
| Safety info                   | EN 16630, EN 1176-1 TÜV |
| Foundation options            | surface_mounting        |
| Metal                         | 066                     |