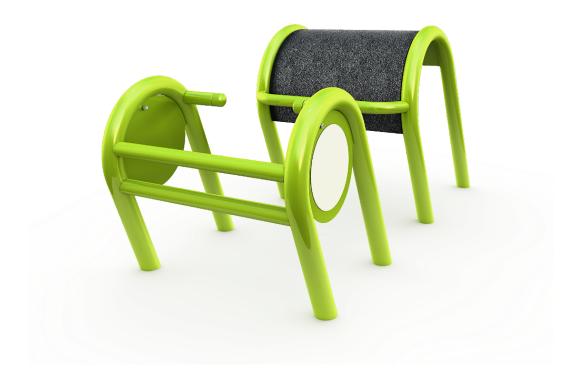

## Sit-Up

The set includes a 750 mm high curved bench and a 600 mm high curved leg bar. The Sit-Up bench can be used for ab crunches or back extensions, which help to improve core fitness. Core strength is important because it supports almost every type of movement of the body. Strengthening the core helps to improve posture and prevent back pain. Sit-up can be installed on loose fill material also.