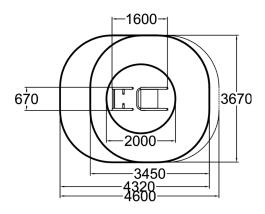

| Product length, mm            | 1600                    |
|-------------------------------|-------------------------|
| Product width, mm             | 670                     |
| Product height, mm            | 750                     |
| Impact area, m²               | 10.7                    |
| Falling space, m <sup>2</sup> | 15                      |
| Height required, mm           | 2250                    |
| Max. free fall height, mm     | 750                     |
| Safety info                   | EN 16630, EN 1176-1 TÜV |
| Foundation options            | surface_mounting        |
| Metal                         | 066                     |