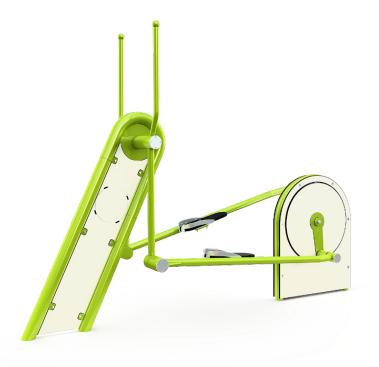

Traditional cross-trainer intended for outdoor use. It is perfect for providing aerobic training at the exerciser's own pace. Aerobic training helps with weight loss and works to prevent some of the lifestyle diseases arising from excess weight, which can hamper everyday activities and shorten life expectancy. Cross-training works and strengthens many of the body's main joints. The device is perfect for a warm-up prior to other exercise. Cross trainer can be installed on loose fill material also.