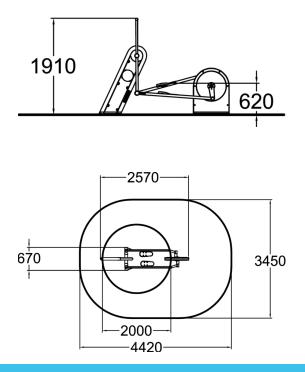

| Number of users              | 1                |
|------------------------------|------------------|
| Product length, mm           | 2570             |
| Product width, mm            | 670              |
| Product height, mm           | 1910             |
| Height required, mm          | 2820             |
| Max. free fall height, mm    | 620              |
| Safety info                  | EN 16630 TÜV     |
| Installation time (for 1), H | 2                |
| Foundation options           | surface mounting |
| r oundation options          | sunace_mounting  |