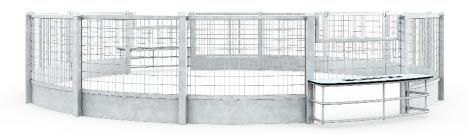

Panna Knock Out game from Suriname, has been an inspiration to Panna Arenas. Product is rounded, small Arena, with simple design and cause of that, it suits from parks to urban environments. Arena is designed not for only one game. It suits also perfectly as all different ball games field. Only imagination is the limit. There are two goals and rounding steel cage, in product. Panna Arena is 6190 mm wide and it's walls are 1200 mm high. There can be 4-8 players at once on field, what is one reason why it fits to school environment. Cause of the smaller size, Panna fits perfectly to the areas, where there are troubles to create larger sport fields. Foundation options for the Panna arenas are deep and surface.