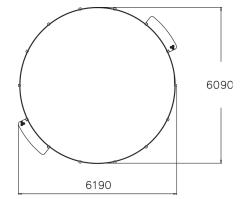

Panna Knock Out game from Suriname, has been an inspiration to Panna Arenas. Product is rounded, small Arena, with simple design and cause of that, it suits from parks to urban environments. Arena is designed not for only one game. It suits also perfectly as all different ball games field. Only imagination is the limit. There are two goals and rounding steel cage, in product. Panna Arena is 6190 mm wide and it's walls are 1200 mm high. There can be 4-8 players at once on field, what is one reason why it fits to school environment. Cause of the smaller size, Panna fits perfectly to the areas, where there are troubles to create larger sport fields. Foundation options for the Panna arenas are deep and surface.

| Product length, mm      | 6190            |
|-------------------------|-----------------|
| Product width, mm       | 6190            |
| Product height, mm      | 1200            |
| Metal                   | Lived not focus |
| Colour of walls and HPL | 6               |