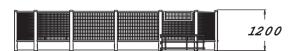

Panna Knock Out game from Suriname, has been an inspiration to Panna Arenas. Product is rounded, small Arena, with simple design and cause of that, it suits from parks to urban environments. Arena is designed not for only one game. It suits also perfectly as all different ball games field. Only imagination is the limit. There are two goals and rounding steel cage, in product. Panna Arena is 6190 mm wide and it's walls are 1200 mm high. There can be 4-8 players at once on field, what is one reason why it fits to school environment. Cause of the smaller size, Panna fits perfectly to the areas, where there are troubles to create larger sport fields. Foundation options for the Panna arenas are deep and surface.

| Product length, mm      | 6190            |
|-------------------------|-----------------|
| Product width, mm       | 6190            |
| Product height, mm      | 1200            |
| Metal                   | Lived not focus |
| Colour of walls and HPL | 6               |