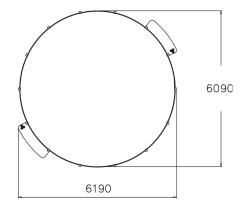

Panna Knock Out game from Suriname, has been an inspiration to Panna Arenas. Product is rounded, small Arena, with simple design and cause of that, it suits from parks to urban environments. Arena is designed not for only one game. It suits also perfectly as all different ball games field. Only imagination is the limit. There are two goals and rounding steel cage, in product. Panna Arena is 6190 mm wide and it's walls are 2050 mm high. There can be 4-8 players at once on field, what is one reason why it fits to school environment. Cause of the smaller size, Panna fits perfectly to the areas, where there are troubles to create larger sport fields. Foundation options for the Panna arenas are deep and surface.

| Product length, mm      | 6190                          |
|-------------------------|-------------------------------|
| Product width, mm       | 6190                          |
| Product height, mm      | 2050                          |
| Safety info             | EN 1176-1:2017, EN 15312:2010 |
| Metal                   |                               |
| Colour of walls and HPL | 6                             |