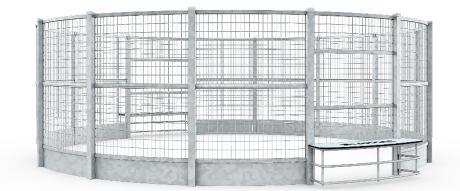

Panna Knock Out game from Suriname, has been an inspiration to Panna Arenas. Product is rounded, small Arena, with simple design and cause of that, it suits from parks to urban environments. Arena is designed not for only one game. It suits also perfectly as all different ball games field. Only imagination is the limit. There are two goals and rounding steel cage, in product. Panna Arena is 6190 mm wide and it's walls are 2050 mm high. There can be 4-8 players at once on field, what is one reason why it fits to school environment. Cause of the smaller size, Panna fits perfectly to the areas, where there are troubles to create larger sport fields. Foundation options for the Panna arenas are deep and surface.