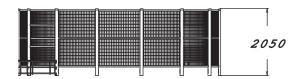

Panna Knock Out game from Suriname, has been an inspiration to Panna Arenas. Product is rounded, small Arena, with simple design and cause of that, it suits from parks to urban environments. Arena is designed not for only one game. It suits also perfectly as all different ball games field. Only imagination is the limit. There are two goals and rounding steel cage, in product. Panna Arena is 6190 mm wide and it's walls are 2050 mm high. There can be 4-8 players at once on field, what is one reason why it fits to school environment. Cause of the smaller size, Panna fits perfectly to the areas, where there are troubles to create larger sport fields. Foundation options for the Panna arenas are deep and surface.

| Product length, mm      | 6190                          |
|-------------------------|-------------------------------|
| Product width, mm       | 6190                          |
| Product height, mm      | 2050                          |
| Safety info             | EN 1176-1:2017, EN 15312:2010 |
| Metal                   |                               |
| Colour of walls and HPL | 6                             |