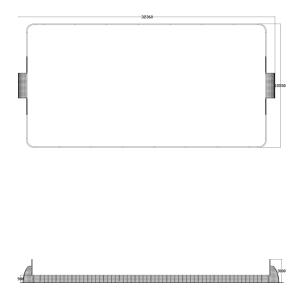

| Product length, mm      | 32360                             |
|-------------------------|-----------------------------------|
| Product width, mm       | 15550                             |
| Product height, mm      | 3000                              |
| Height required, mm     | 3000                              |
| Safety info             | EN 15312 (EN 1176) TÜV            |
| Foundation options      | deep_mounting<br>surface_mounting |
| Wood                    | 6                                 |
| Colour of walls and HPL | <b>6666666</b>                    |