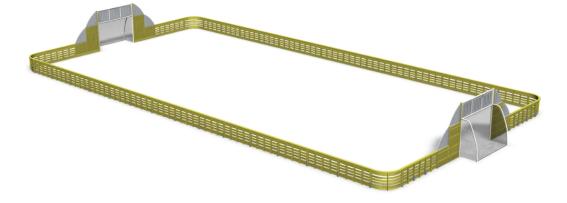

F

Arena's restrained wooden color and construction with elegant round design and coloured ball walls make the product merge easily to environment with a splash of colour. The multisport arena has a lot of extra parts which can be added to the product: for example volley ball net, basket ball racks, floor ball goals and a maintenance gate. The arena can be deep or surface mounted. Surface mounting increases the price.