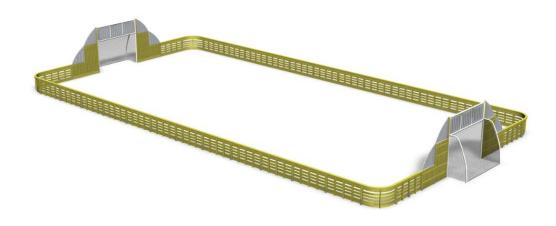

## Ace Arena 13X26

Arena's restrained wooden color and construction with elegant round design and coloured ball walls make the product merge easily to environment with a splash of colour. The multisport arena has a lot of extra parts which can be added to the product: for example volley ball net, basket ball racks, floor ball goals and a maintenance gate. The arena can be deep or surface mounted. Surface mounting increases the price.