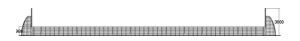

| Product length, mm      | 28360                             |
|-------------------------|-----------------------------------|
| Product width, mm       | 13550                             |
| Product height, mm      | 3000                              |
| Height required, mm     | 3000                              |
| Safety info             | EN 15312 (EN 1176) TÜV            |
| Foundation options      | deep_mounting<br>surface mounting |
| Wood                    | 6                                 |
| Colour of walls and HPL | 6666666                           |