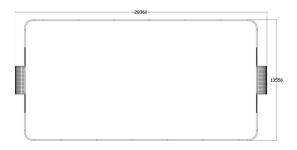

| Product length, mm      | 28360                             |
|-------------------------|-----------------------------------|
| Product width, mm       | 13550                             |
| Product height, mm      | 3000                              |
| Height required, mm     | 3000                              |
| Safety info             | EN 15312 (EN 1176) TÜV            |
| Foundation options      | deep_mounting<br>surface mounting |
| Wood                    | 6                                 |
| Colour of walls and HPL | 6666666                           |