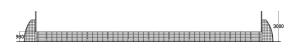

| Product length, mm      | 24390                          |
|-------------------------|--------------------------------|
| Product width, mm       | 11550                          |
| Product height, mm      | 3000                           |
| Height required, mm     | 3000                           |
| Safety info             | EN 15312 (EN 1176) TÜV         |
| Foundation options      | deep_mounting surface mounting |
| Wood                    | 6                              |
| Colour of walls and HPL | 6666666                        |