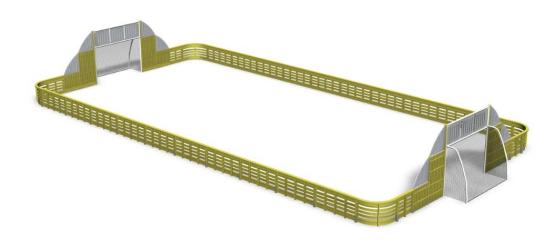

## Ace Arena

Arena's restrained wooden color and construction with elegant round design and coloured ball walls make the product merge easily to environment with a splash of colour. The multisport arena has a lot of extra parts which can be added to the product: for example volley ball net, basket ball racks, floor ball goals and a maintenance gate. The arena can be deep or surface mounted. Surface mounting increases the price.