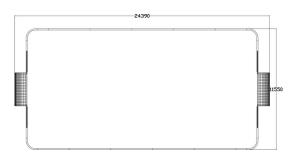

| Product length, mm      | 24390                          |
|-------------------------|--------------------------------|
| Product width, mm       | 11550                          |
| Product height, mm      | 3000                           |
| Height required, mm     | 3000                           |
| Safety info             | EN 15312 (EN 1176) TÜV         |
| Foundation options      | deep_mounting surface mounting |
| Wood                    | 6                              |
| Colour of walls and HPL | 6666666                        |