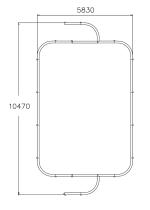

## <del>ال</del>

Mini Arcsport – arena is measured for smaller yards, like daycares, schools and housing cooperatives. Measures are 10470 x 5830 x 1250 mm and it demand 13470 x 8830 mm space. Mini Arcsport lasting wooden construction and its restrained colors suite easily to different environments and also for the use of ball games, like football or floorball.

| User age                     | 3                                 |
|------------------------------|-----------------------------------|
| Product length, mm           | 5830                              |
| Product width, mm            | 10470                             |
| Product height, mm           | 1250                              |
| Height required, mm          | 2500                              |
| Safety info                  | EN 15312 (EN 1176) TÜV            |
| Installation time (for 1), H | 12                                |
| Foundation options           | deep_mounting<br>surface mounting |
| Wood                         | 6                                 |
|                              |                                   |