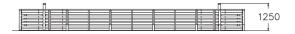

## <del>ال</del>

Mini Arcsport – arena is measured for smaller yards, like daycares, schools and housing cooperatives. Measures are 10470 x 5830 x 1250 mm and it demand 13470 x 8830 mm space. Mini Arcsport lasting wooden construction and its restrained colors suite easily to different environments and also for the use of ball games, like football or floorball.

| User age                     | 3                                 |
|------------------------------|-----------------------------------|
| Product length, mm           | 5830                              |
| Product width, mm            | 10470                             |
| Product height, mm           | 1250                              |
| Height required, mm          | 2500                              |
| Safety info                  | EN 15312 (EN 1176) TÜV            |
| Installation time (for 1), H | 12                                |
| Foundation options           | deep_mounting<br>surface mounting |
| Wood                         | 6                                 |
|                              |                                   |