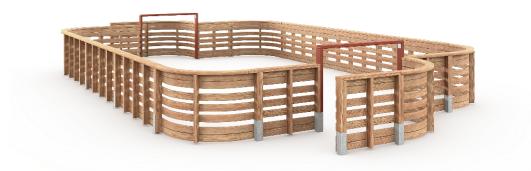

## <del>ال</del>

Mini Arcsport – arena is measured for smaller yards, like daycares, schools and housing cooperatives. Measures are 10470 x 5830 x 1250 mm and it demand 13470 x 8830 mm space. Mini Arcsport lasting wooden construction and its restrained colors suite easily to different environments and also for the use of ball games, like football or floorball.