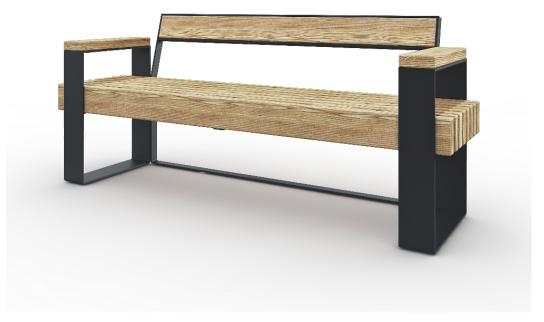

## 061102M

Bench 3-seater, full size backrest, 2 sidetable handrest

The Momentum Bench 061102M embodies the spirit of Scandinavian design, combining playful minimalism with a warm and contemporary aesthetic that enriches urban settings. This model is designed to offer comfortable seating with a full-size backrest option, and two wide hand rests that work as a small side table. Therefore providing a blend of support and comfort, making it ideal for compact spaces, pathways, and communal areas where versatility is key. Crafted from glue-laminated northern pine, the wooden seat planks are finished in a natural tone or treated with paint or linseed oil for a refined look. The 061102M features a wider 8mm metal frame that is 120 in width in powder-coated metal, available in dark grey, black, or custom colour options, enhancing durability and style. The bench is part of a modular system, allowing seamless integration with other Momentum elements to create cohesive outdoor arrangements. Installation options include free-standing, surface fixation, and ground mounting with underground legs, ensuring adaptability to various environments and