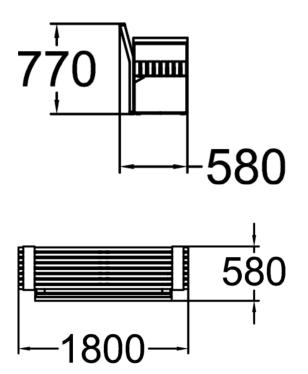

| Product length, mm | 1800                                 |
|--------------------|--------------------------------------|
| Product width, mm  | 580                                  |
| Product height, mm | 770                                  |
| Foundation options | ground_anchoring<br>surface_mounting |
| Wood               | 6 6 nding                            |
| Metal              | <b>66</b>                            |