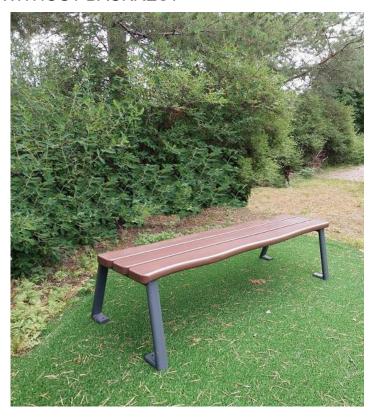

## FLORA BENCH WITHOUT BACKREST

Flora Playground equipment matching sturdy bench without backrest. Flora is a three seated free standing bench with folded leg paws against ground keeping the bench steady also on grass and sand. For deep mounting on soft soil please use anchor set no 708106 and on hard ground fix with suitable concrete screws. Wood is dark brown painted pine and steel frame is roundish oval tube with RAL7024 powder coating.