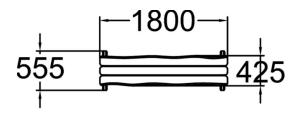

| Product length, mm  | 1800 |
|---------------------|------|
| Product width, mm   | 555  |
| Product height, mm  | 450  |
| Height required, mm | 1800 |
| Wood                | 66   |
| Metal               | 6    |