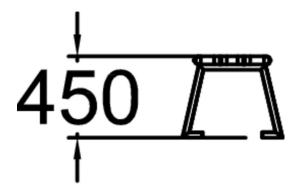

| Product length, mm  | 1800 |
|---------------------|------|
| Product width, mm   | 555  |
| Product height, mm  | 450  |
| Height required, mm | 1800 |
| Wood                | 66   |
| Metal               | 6    |