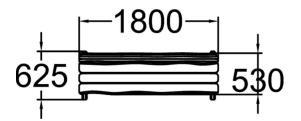

| Product length, mm  | 1800 |
|---------------------|------|
| Product width, mm   | 625  |
| Product height, mm  | 820  |
| Height required, mm | 1800 |
| Wood                | 66   |
| Metal               | •    |