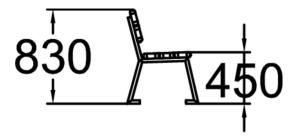

| Product length, mm  | 1800 |
|---------------------|------|
| Product width, mm   | 625  |
| Product height, mm  | 820  |
| Height required, mm | 1800 |
| Wood                | 66   |
| Metal               | •    |