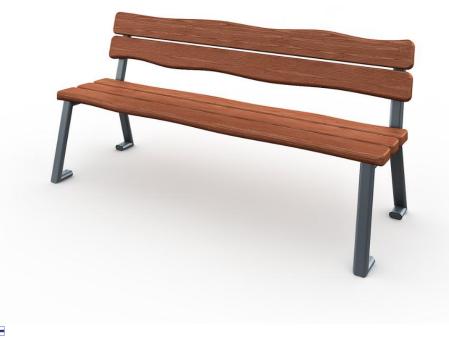

## 060370M FLORA BENCH WITH BACKREST

,**™** 

Flora Playground equipment matching sturdy bench with backrest. Flora is a three seated free standing bench with folded leg paws against ground keeping the bench steady also on grass and sand. For deep mounting on soft soil please use anchor set no 708106 and on hard ground fix with suitable concrete screws. Wood is dark brown painted pine and steel frame is roundish oval tube with RAL7024 powder coating. You can add optional handrest (908720-205) to the bench if needed and there is also Flora a bench without backrest and a table.