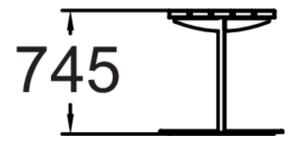

| Product length, mm        | 1800  |
|---------------------------|-------|
| Product width, mm         | 740   |
| Product height, mm        | 745   |
| Max. free fall height, mm | 745   |
| Wood                      | 66666 |
| Metal                     | 666   |