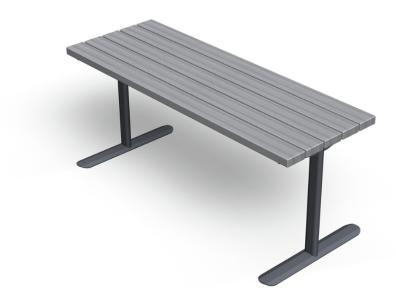

## 060365M HOUSE TABLE

Stable and straight table for hard use in parks, yards and squares. House is a free standing table with skid against ground keeping it steady also on soft grass and sand. For deep mounting on soft soil please use anchor set no 708106 and on hard ground fix with standard concrete screws. Frame material is painted steel, standard colour grey RAL7024 and wood is painted pine wood, standard colour also grey.