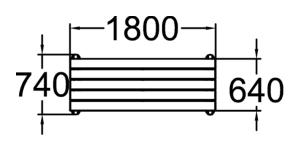

| Product length, mm        | 1800  |
|---------------------------|-------|
| Product width, mm         | 740   |
| Product height, mm        | 745   |
| Max. free fall height, mm | 745   |
| Wood                      | 66666 |
| Metal                     | 666   |