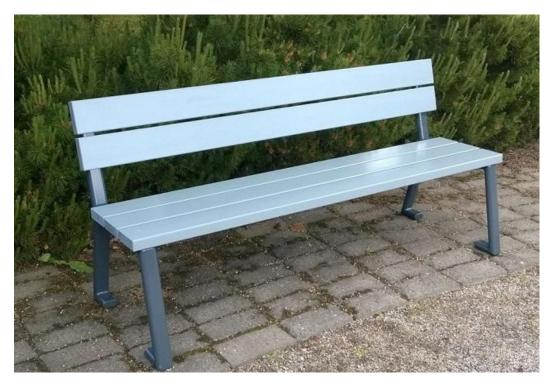

## HOUSE BENCH WITH BACK REST

Stable and straight bench for hard use in parks, yards and streets. House is a three seated free standing bench with folded frame paws against ground keeping the bench steady also on grass and sand. As an option hand rests 908720-205 can be installed at the ends of the bench but also in the middle. For deep mounting on soft soil please use anchor set no 708106 and on hard ground fix with standard concrete screws. Frame material is painted steel, standard colour grey RAL7024, Seat and back rest is painted pine wood, standard colour grey.