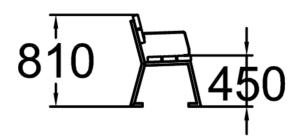

| Product length, mm | 1800                              |
|--------------------|-----------------------------------|
| Product width, mm  | 625                               |
| Product height, mm | 810                               |
| Foundation options | free_standing<br>ground_anchoring |
| Wood               | 66666                             |
| Metal              | 666                               |