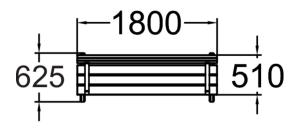

| Product length, mm | 1800                              |
|--------------------|-----------------------------------|
| Product width, mm  | 625                               |
| Product height, mm | 810                               |
| Foundation options | free_standing<br>ground_anchoring |
| Wood               | 66666                             |
| Metal              | 666                               |