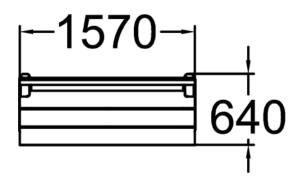

| 780 | 460 |
|-----|-----|
|     | Ť   |

| Product length, mm | 1570 |
|--------------------|------|
| Product width, mm  | 640  |
| Product height, mm | 780  |