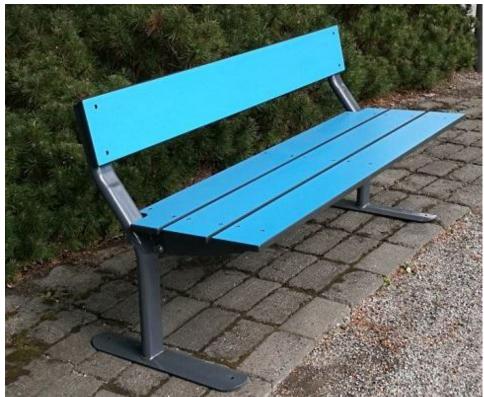

## PARK FINNO LAMINATE SOFA with back rest

Lappset PARK benches are very popular because of their plain design, good sitting comfort and high quality materials. In Park Finno Laminate benches the seat material is the same High Pressure Laminate (HPL) as we use in our Playground equipment. HPL is very durable material in all weather conditions and it can also take hard hits without visible damages. You can choose the seat colour to match Lappset Finno playground equipment schemes; Lime Green, Apple Red, Tuttifrutti, Liquorice Grey and Candy Fuchsia. The sofa is free standing and can be fixed to hard surface through feet holes or deep installed with ground anchor set 708106 with or without concrete.