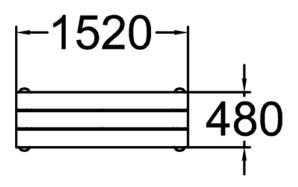

| Product length, mm | 1520 |
|--------------------|------|
| Product width, mm  | 485  |
| Product height, mm | 440  |