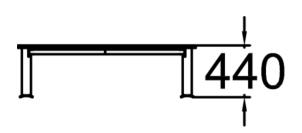

| Product length, mm | 1520 |
|--------------------|------|
| Product width, mm  | 485  |
| Product height, mm | 440  |