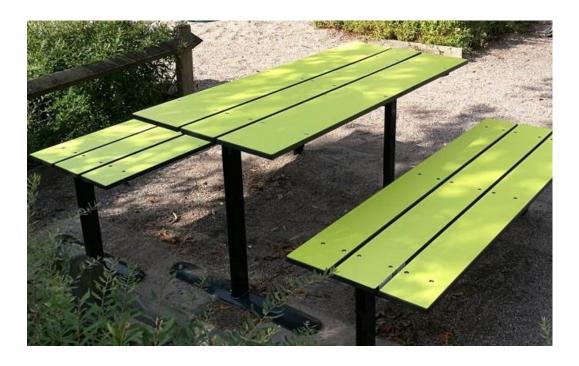

## PARK FINNO LAMINATE BENCH without backrest

Lappset PARK benches are very popular because of their plain design, good sitting comfort and high quality materials. In Park Finno Laminate benches the seat material is the same High Pressure Laminate (HPL) as we use in our Playground equipment. HPL is very durable material in all weather conditions and it can also take hard hits without visible damages. You can choose the seat colour to match Lappset Finno playground equipment schemes; Lime Green, Apple Red, Tuttifrutti, Liquorice Grey and Candy Fuchsia. The bench is free standing and can be fixed to hard surface through feet holes or deep installed with ground anchor set 708106 with or without concrete.