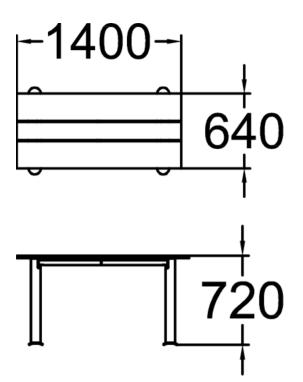

| Product length, mm | 1400 |
|--------------------|------|
| Product width, mm  | 685  |
| Product height, mm | 750  |