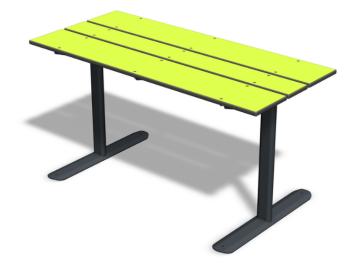

## 060140M PARK FINNO LAMINATE TABLE

Lappset PARK benches and tables are very popular because of their plain design, good sitting comfort and high quality materials. In Park Finno Laminate table the table top material is the same High Pressure Laminate (HPL) as we use in our Playground equipment. HPL is very durable material in all weather conditions and it can also take hard hits without visible damages. You can choose the table top colour to match Lappset Finno playground equipment schemes; Lime Green, Apple Red, Tuttifrutti, Liquorice Grey and Candy Fuchsia. The table is free standing and can be fixed to hard surface through feet holes or deep installed with ground anchor set 708106 with or without concrete.