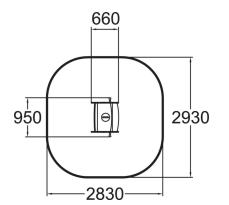

| User age                     | 2+                                |
|------------------------------|-----------------------------------|
| Number of users              | 2                                 |
| Product length, mm           | 660                               |
| Product width, mm            | 950                               |
| Product height, mm           | 730                               |
| Impact area, m²              | 7.4                               |
| Height required, mm          | 2230                              |
| Max. free fall height, mm    | 600                               |
| Safety info                  | EN 1176-1, 6 TÜV                  |
| Installation time (for 1), H | 1                                 |
| Foundation options           | deep_mounting<br>surface mounting |
| Colour of walls and HPL      | 6                                 |