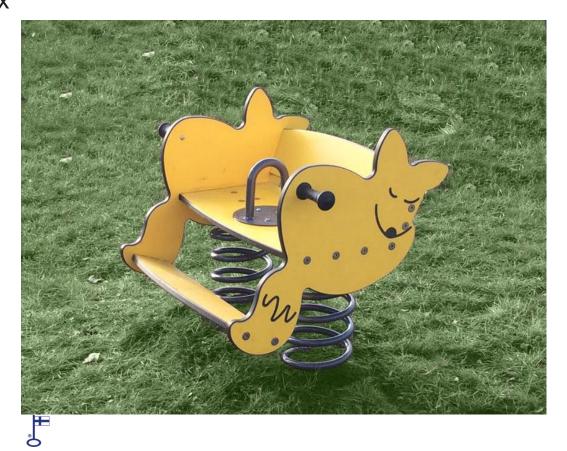

## Fox

Fox is an inclusive rocker with backrest, handles and a footrest. It is suitable for two kids. Deep mounting foundation 005049 or rubber base 706923 for surface mounting must be ordered separately.