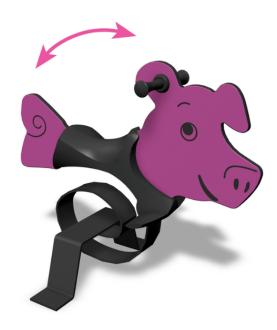

## Pig

Pig is a fun, fuchsia-coloured rocker. Deep mounting foundation 005049 or rubber base 706923 for surface mounting must be ordered separately.

| User age                      | 2+                             |
|-------------------------------|--------------------------------|
| Number of users               | 1                              |
| Product length, mm            | 980                            |
| Product width, mm             | 590                            |
| Product height, mm            | 810                            |
| Impact area, m²               | 6.85                           |
| Falling space, m <sup>2</sup> | 6.85                           |
| Height required, mm           | 2020                           |
| Max. free fall height, mm     | 600                            |
| Safety info                   | EN 1176-1, 6 TÜV               |
| Installation time (for 1), H  | 1                              |
| Foundation options            | deep_mounting surface_mounting |
| Metal                         |                                |
| Colour of walls and HPL       | •                              |