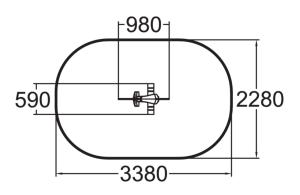

## Pig

Pig is a fun, fuchsia-coloured rocker. Deep mounting foundation 005049 or rubber base 706923 for surface mounting must be ordered separately.

| User age                      | 2+                             |
|-------------------------------|--------------------------------|
| Number of users               | 1                              |
| Product length, mm            | 980                            |
| Product width, mm             | 590                            |
| Product height, mm            | 810                            |
| Impact area, m²               | 6.85                           |
| Falling space, m <sup>2</sup> | 6.85                           |
| Height required, mm           | 2020                           |
| Max. free fall height, mm     | 600                            |
| Safety info                   | EN 1176-1, 6 TÜV               |
| Installation time (for 1), H  | 1                              |
| Foundation options            | deep_mounting surface_mounting |
| Metal                         |                                |
| Colour of walls and HPL       | •                              |