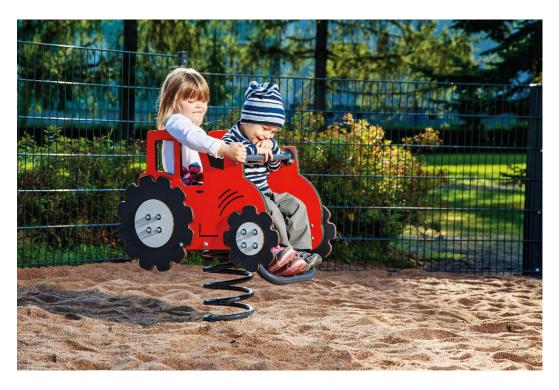

## Tractor

Tractor is a fun rocker with a spring. Deep mounting foundation 705101 or rubber base 706923 for surface mounting must be ordered separately.

| User age                      | 2+                             |
|-------------------------------|--------------------------------|
| Number of users               | 1                              |
| Product length, mm            | 760                            |
| Product width, mm             | 430                            |
| Product height, mm            | 795                            |
| Impact area, m²               | 7.5                            |
| Falling space, m <sup>2</sup> | 7.5                            |
| Height required, mm           | 1920                           |
| Max. free fall height, mm     | 600                            |
| Safety info                   | EN 1176-1, 6 TÜV               |
| Installation time (for 1), H  | 2                              |
| Foundation options            | deep_mounting surface_mounting |
| Colour of walls and HPL       | 66                             |