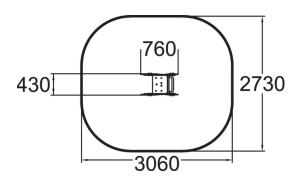

## Tractor

Tractor is a fun rocker with a spring. Deep mounting foundation 705101 or rubber base 706923 for surface mounting must be ordered separately.

| User age                      | 2+                             |
|-------------------------------|--------------------------------|
| Number of users               | 1                              |
| Product length, mm            | 760                            |
| Product width, mm             | 430                            |
| Product height, mm            | 795                            |
| Impact area, m²               | 7.5                            |
| Falling space, m <sup>2</sup> | 7.5                            |
| Height required, mm           | 1920                           |
| Max. free fall height, mm     | 600                            |
| Safety info                   | EN 1176-1, 6 TÜV               |
| Installation time (for 1), H  | 2                              |
| Foundation options            | deep_mounting surface_mounting |
| Colour of walls and HPL       | 66                             |