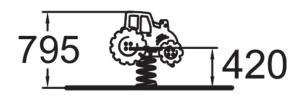

## Tractor

Tractor is a fun rocker with a spring. Deep mounting foundation 705101 or rubber base 706923 for surface mounting must be ordered separately.

| User age                      | 2+                             |
|-------------------------------|--------------------------------|
| Number of users               | 1                              |
| Product length, mm            | 760                            |
| Product width, mm             | 430                            |
| Product height, mm            | 795                            |
| Impact area, m²               | 7.5                            |
| Falling space, m <sup>2</sup> | 7.5                            |
| Height required, mm           | 1920                           |
| Max. free fall height, mm     | 600                            |
| Safety info                   | EN 1176-1, 6 TÜV               |
| Installation time (for 1), H  | 2                              |
| Foundation options            | deep_mounting surface_mounting |
| Colour of walls and HPL       | 66                             |