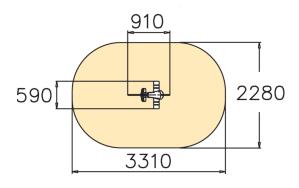

## **SEAHORSE**

Seahorse is a fun rocker suitable for playgrounds and parks. Deep mounting foundation 005049 or rubber base 706923 for surface mounting must be ordered separately.

| User age                      | 2+                                |
|-------------------------------|-----------------------------------|
| Number of users               | 1                                 |
| Product length, mm            | 910                               |
| Product width, mm             | 590                               |
| Product height, mm            | 910                               |
| Impact area, m²               | 6.6                               |
| Falling space, m <sup>2</sup> | 6.6                               |
| Height required, mm           | 2020                              |
| Max. free fall height, mm     | 600                               |
| Safety info                   | EN 1176-1, 6 TÜV                  |
| Installation time (for 1), H  | 1                                 |
| Foundation options            | deep_mounting<br>surface_mounting |
| Metal                         | 6                                 |
| Colour of walls and HPL       | •                                 |