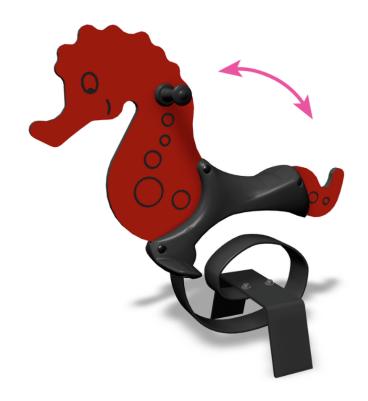

## **SEAHORSE**

Seahorse is a fun rocker suitable for playgrounds and parks. Deep mounting foundation 005049 or rubber base 706923 for surface mounting must be ordered separately.

| User age                      | 2+                                |
|-------------------------------|-----------------------------------|
| Number of users               | 1                                 |
| Product length, mm            | 910                               |
| Product width, mm             | 590                               |
| Product height, mm            | 910                               |
| Impact area, m²               | 6.6                               |
| Falling space, m <sup>2</sup> | 6.6                               |
| Height required, mm           | 2020                              |
| Max. free fall height, mm     | 600                               |
| Safety info                   | EN 1176-1, 6 TÜV                  |
| Installation time (for 1), H  | 1                                 |
| Foundation options            | deep_mounting<br>surface_mounting |
| Metal                         | 6                                 |
| Colour of walls and HPL       | •                                 |