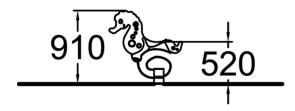

## **SEAHORSE**

Seahorse is a fun rocker suitable for playgrounds and parks. Deep mounting foundation 005049 or rubber base 706923 for surface mounting must be ordered separately.

| User age                      | 2+                                |
|-------------------------------|-----------------------------------|
| Number of users               | 1                                 |
| Product length, mm            | 910                               |
| Product width, mm             | 590                               |
| Product height, mm            | 910                               |
| Impact area, m²               | 6.6                               |
| Falling space, m <sup>2</sup> | 6.6                               |
| Height required, mm           | 2020                              |
| Max. free fall height, mm     | 600                               |
| Safety info                   | EN 1176-1, 6 TÜV                  |
| Installation time (for 1), H  | 1                                 |
| Foundation options            | deep_mounting<br>surface_mounting |
| Metal                         | 6                                 |
| Colour of walls and HPL       | •                                 |