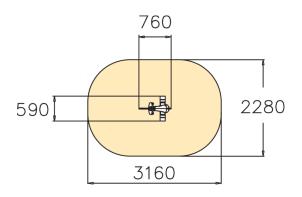

## MOUSE

Mouse is a fun rocker. Deep mounting foundation 005049 or rubber base 706923 for surface mounting must be ordered separately.

| User age                      | 2+                             |
|-------------------------------|--------------------------------|
| Number of users               | 1                              |
| Product length, mm            | 760                            |
| Product width, mm             | 590                            |
| Product height, mm            | 810                            |
| Impact area, m²               | 6.3                            |
| Falling space, m <sup>2</sup> | 6.3                            |
| Height required, mm           | 2020                           |
| Max. free fall height, mm     | 600                            |
| Safety info                   | EN 1176-1, 6 TÜV               |
| Installation time (for 1), H  | 1                              |
| Foundation options            | deep_mounting surface_mounting |
| Metal                         | 6                              |
| Colour of walls and HPL       | 6                              |