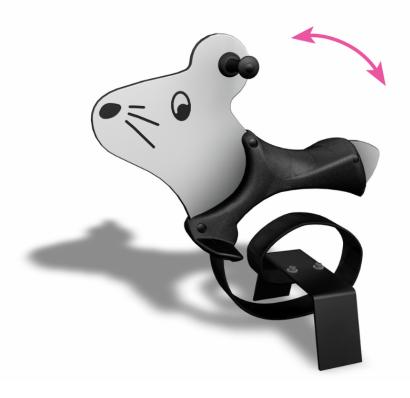

## MOUSE

Mouse is a fun rocker. Deep mounting foundation 005049 or rubber base 706923 for surface mounting must be ordered separately.

| User age                      | 2+                             |
|-------------------------------|--------------------------------|
| Number of users               | 1                              |
| Product length, mm            | 760                            |
| Product width, mm             | 590                            |
| Product height, mm            | 810                            |
| Impact area, m²               | 6.3                            |
| Falling space, m <sup>2</sup> | 6.3                            |
| Height required, mm           | 2020                           |
| Max. free fall height, mm     | 600                            |
| Safety info                   | EN 1176-1, 6 TÜV               |
| Installation time (for 1), H  | 1                              |
| Foundation options            | deep_mounting surface_mounting |
| Metal                         | 6                              |
| Colour of walls and HPL       | 6                              |