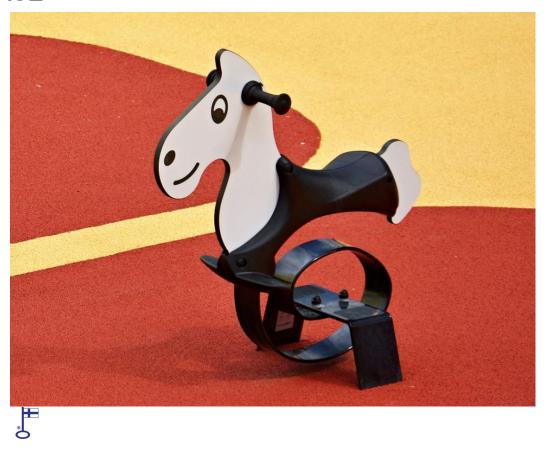

## **HORSE**

A fun rocker that brings joy to children. Deep mounting foundation 005049 or rubber base 706923 for surface mounting must be ordered separately.

| User age                      | 2+                             |
|-------------------------------|--------------------------------|
| Number of users               | 1                              |
| Product length, mm            | 790                            |
| Product width, mm             | 590                            |
| Product height, mm            | 850                            |
| Impact area, m²               | 6.4                            |
| Falling space, m <sup>2</sup> | 6.4                            |
| Height required, mm           | 2020                           |
| Max. free fall height, mm     | 600                            |
| Safety info                   | EN 1176-1, 6 TÜV               |
| Installation time (for 1), H  | 1                              |
| Foundation options            | deep_mounting surface mounting |
| Metal                         | 6                              |
| Colour of walls and HPL       | •                              |