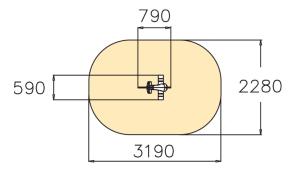

## **HORSE**

A fun rocker that brings joy to children. Deep mounting foundation 005049 or rubber base 706923 for surface mounting must be ordered separately.

| User age                      | 2+                             |
|-------------------------------|--------------------------------|
| Number of users               | 1                              |
| Product length, mm            | 790                            |
| Product width, mm             | 590                            |
| Product height, mm            | 850                            |
| Impact area, m²               | 6.4                            |
| Falling space, m <sup>2</sup> | 6.4                            |
| Height required, mm           | 2020                           |
| Max. free fall height, mm     | 600                            |
| Safety info                   | EN 1176-1, 6 TÜV               |
| Installation time (for 1), H  | 1                              |
| Foundation options            | deep_mounting surface mounting |
| Metal                         | 6                              |
| Colour of walls and HPL       | •                              |