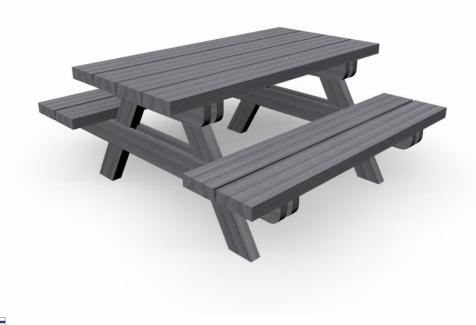

## 000510M

PARK PICNIC TABLE FOR CHILDREN

٢

Classic design with sturdy construction makes this children's picnic table suitable for most environments. All wooden material is tight nordic pine painted with five standard colors, the most popular have been grey and dark brown.