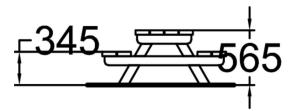

| Number of users              | 0                                 |
|------------------------------|-----------------------------------|
| Product length, mm           | 1295                              |
| Product width, mm            | 1200                              |
| Product height, mm           | 570                               |
| Height required, mm          | 1840                              |
| Installation time (for 1), H | 3                                 |
| Foundation options           | free_standing<br>ground_anchoring |
| Wood                         | 66666                             |