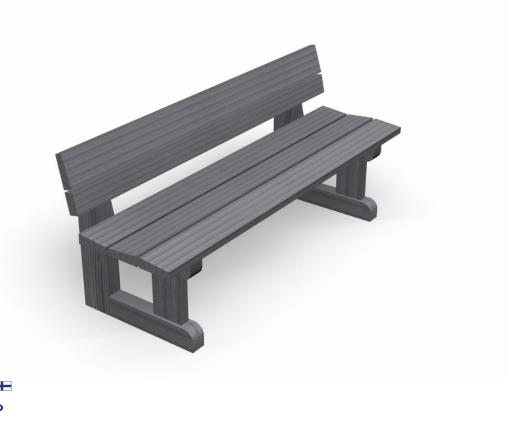

## PARK WEEKEND BENCH, GREY, with backrest

Classic all wooden design and sturdy construction has made Weekend bench very polular in allround use. Material is tight northern pine wood with Lappset standard color painting. Normally it is used free standing but it can be anchored fixed to ground with accessory set nr 708106.

| Number of users              | 4                                 |
|------------------------------|-----------------------------------|
| Product length, mm           | 1770                              |
| Product width, mm            | 620                               |
| Product height, mm           | 780                               |
| Installation time (for 1), H | 0.5                               |
| Foundation options           | free_standing<br>ground_anchoring |
| Wood                         |                                   |