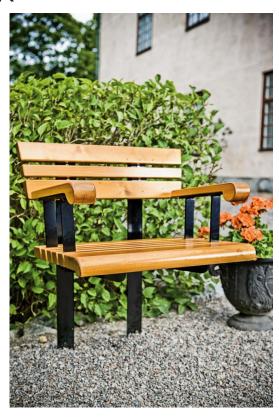

## SITE ARMCHAIR

Solid chair. Site is a sturdy pine chair with a sheet steel frame. High armrests and a solid design characterise the Site range of park furniture. The chair must be fixed in poured foundations.