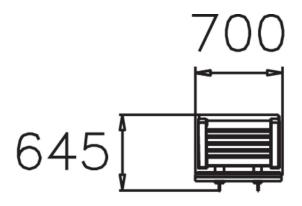

| Product length, mm | 700                                                                                                                                                                                                                                                                                                                                                                                                                                                                                                                                                                                                                                                                                                                                                                                                                                                                                                                                                                                                                                                                                                                                                                                                                                                                                                                                                                                                                                                                                                                                                                                                                                                                                                                                                                                                                                                                                                                                                                                                                                                                                                                            |
|--------------------|--------------------------------------------------------------------------------------------------------------------------------------------------------------------------------------------------------------------------------------------------------------------------------------------------------------------------------------------------------------------------------------------------------------------------------------------------------------------------------------------------------------------------------------------------------------------------------------------------------------------------------------------------------------------------------------------------------------------------------------------------------------------------------------------------------------------------------------------------------------------------------------------------------------------------------------------------------------------------------------------------------------------------------------------------------------------------------------------------------------------------------------------------------------------------------------------------------------------------------------------------------------------------------------------------------------------------------------------------------------------------------------------------------------------------------------------------------------------------------------------------------------------------------------------------------------------------------------------------------------------------------------------------------------------------------------------------------------------------------------------------------------------------------------------------------------------------------------------------------------------------------------------------------------------------------------------------------------------------------------------------------------------------------------------------------------------------------------------------------------------------------|
| Product width, mm  | 645                                                                                                                                                                                                                                                                                                                                                                                                                                                                                                                                                                                                                                                                                                                                                                                                                                                                                                                                                                                                                                                                                                                                                                                                                                                                                                                                                                                                                                                                                                                                                                                                                                                                                                                                                                                                                                                                                                                                                                                                                                                                                                                            |
| Product height, mm | 855                                                                                                                                                                                                                                                                                                                                                                                                                                                                                                                                                                                                                                                                                                                                                                                                                                                                                                                                                                                                                                                                                                                                                                                                                                                                                                                                                                                                                                                                                                                                                                                                                                                                                                                                                                                                                                                                                                                                                                                                                                                                                                                            |
| Foundation options | deep_mounting                                                                                                                                                                                                                                                                                                                                                                                                                                                                                                                                                                                                                                                                                                                                                                                                                                                                                                                                                                                                                                                                                                                                                                                                                                                                                                                                                                                                                                                                                                                                                                                                                                                                                                                                                                                                                                                                                                                                                                                                                                                                                                                  |
| Wood               | Lared Lared Control to the Control t |
| Metal              | 6666                                                                                                                                                                                                                                                                                                                                                                                                                                                                                                                                                                                                                                                                                                                                                                                                                                                                                                                                                                                                                                                                                                                                                                                                                                                                                                                                                                                                                                                                                                                                                                                                                                                                                                                                                                                                                                                                                                                                                                                                                                                                                                                           |