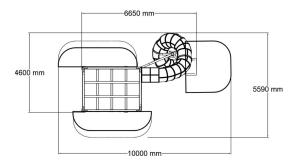

## **MP0205**

## Moomin boat

Let's head to the rocky seas with the Moomin boat. This spring rocker boat is a great fit for many environments. Boarding the ship is assisted with handles. Four springs and gas shock absorbers under the boat will take little sailors to great adventures. Play compass helps in navigating back to the home port.

| User age                     | 3+                             |
|------------------------------|--------------------------------|
| Number of users              | 8                              |
| Product length, mm           | 3290                           |
| Product width, mm            | 1430                           |
| Product height, mm           | 2800                           |
| Impact area, m <sup>2</sup>  | 20.7                           |
| Height required, mm          | 2800                           |
| Max. free fall height, mm    | 1000                           |
| Safety info                  | EN 1176-1, 6 TÜV               |
| Installation time (for 1), H | 8                              |
| Foundation options           | deep_mounting surface_mounting |
| Wood                         | •                              |
| Metal                        |                                |