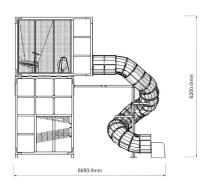

## **MP0205**

## Moomin boat

Let's head to the rocky seas with the Moomin boat. This spring rocker boat is a great fit for many environments. Boarding the ship is assisted with handles. Four springs and gas shock absorbers under the boat will take little sailors to great adventures. Play compass helps in navigating back to the home port.

| User age                     | 3+                             |
|------------------------------|--------------------------------|
| Number of users              | 8                              |
| Product length, mm           | 3290                           |
| Product width, mm            | 1430                           |
| Product height, mm           | 2800                           |
| Impact area, m <sup>2</sup>  | 20.7                           |
| Height required, mm          | 2800                           |
| Max. free fall height, mm    | 1000                           |
| Safety info                  | EN 1176-1, 6 TÜV               |
| Installation time (for 1), H | 8                              |
| Foundation options           | deep_mounting surface_mounting |
| Wood                         | •                              |
| Metal                        |                                |