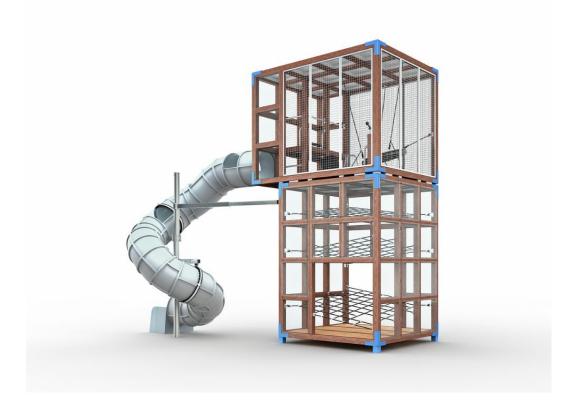

## **MP0205**

## Moomin boat

Let's head to the rocky seas with the Moomin boat. This spring rocker boat is a great fit for many environments. Boarding the ship is assisted with handles. Four springs and gas shock absorbers under the boat will take little sailors to great adventures. Play compass helps in navigating back to the home port.