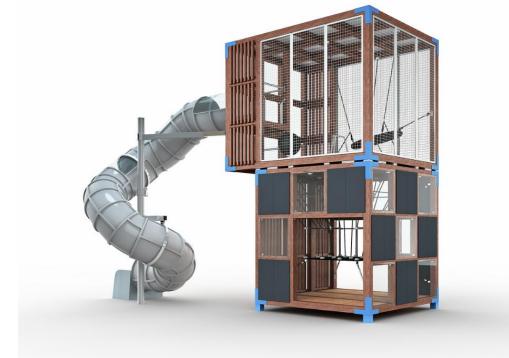

## 

The unit consists of a cube and a cuboid, and it offers challenging but rewarding climbing experiences. Up high, users have a great view of their surroundings. The bird's nest swing and balancing ball provide great places for observing. The long tube slide offers a fun, yet safe way of coming down. Tube slide available also in stainless steel.