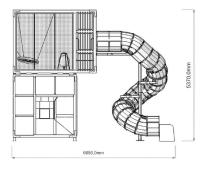

| User age                      | 6+               |
|-------------------------------|------------------|
| Number of users               | 29               |
| Product length, mm            | 6650             |
| Product width, mm             | 4600             |
| Product height, mm            | 5370             |
| Impact area, m <sup>2</sup>   | 7.4              |
| Falling space, m <sup>2</sup> | 20.2             |
| Max. free fall height, mm     | 1000             |
| Safety info                   | EN 1176-1, 3 TÜV |
| Installation time (for 1), H  | 48               |
| Foundation options            | surface_mounting |
| Wood                          | 6                |
| Colour of walls and HPL       | 6666666          |