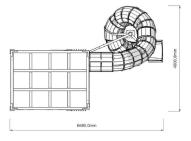

| User age                      | 6+               |
|-------------------------------|------------------|
| Number of users               | 29               |
| Product length, mm            | 6650             |
| Product width, mm             | 4600             |
| Product height, mm            | 5370             |
| Impact area, m <sup>2</sup>   | 7.4              |
| Falling space, m <sup>2</sup> | 20.2             |
| Max. free fall height, mm     | 1000             |
| Safety info                   | EN 1176-1, 3 TÜV |
| Installation time (for 1), H  | 48               |
| Foundation options            | surface_mounting |
| Wood                          | 6                |
| Colour of walls and HPL       | 6666666          |