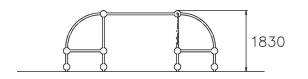

## **GIBBONSWING S**

Multifunctional frame for hanging and other parkour moves. It comprises four curved supports joined by monkey bars. The total height is 1,830 mm. It can also be used for jumping over or weaving through. The bars can be reached by children. The Cloxx Parkour products conform to the European Standard for Playground equipment EN 1176, so they are suitable for schoolyards and playgrounds.

| User age                      | 6                              |
|-------------------------------|--------------------------------|
| Number of users               | 10                             |
| Product length, mm            | 4630                           |
| Product width, mm             | 3520                           |
| Product height, mm            | 1830                           |
| Impact area, m <sup>2</sup>   | 31.9                           |
| Falling space, m <sup>2</sup> | 31.9                           |
| Height required, mm           | 3630                           |
| Max. free fall height, mm     | 1760                           |
| Safety info                   | EN 1176-1 TÜV                  |
| Installation time (for 1), H  | 13                             |
| Foundation options            | deep_mounting surface_mounting |