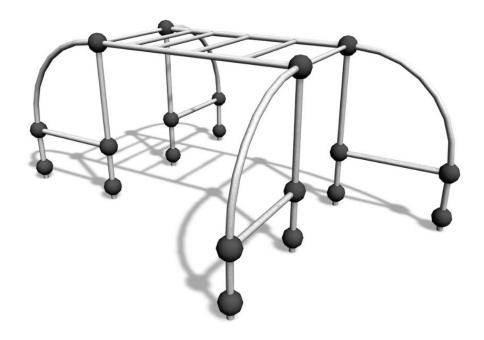

## **GIBBONSWING S**

Multifunctional frame for hanging and other parkour moves. It comprises four curved supports joined by monkey bars. The total height is 1,830 mm. It can also be used for jumping over or weaving through. The bars can be reached by children. The Cloxx Parkour products conform to the European Standard for Playground equipment EN 1176, so they are suitable for schoolyards and playgrounds.