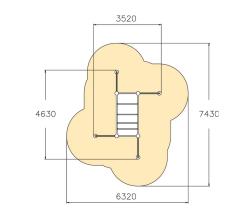

| User age                      | 6                              |
|-------------------------------|--------------------------------|
| Number of users               | 10                             |
| Product length, mm            | 4630                           |
| Product width, mm             | 3520                           |
| Product height, mm            | 1830                           |
| Impact area, m <sup>2</sup>   | 31.9                           |
| Falling space, m <sup>2</sup> | 31.9                           |
| Height required, mm           | 3630                           |
| Max. free fall height, mm     | 1760                           |
| Safety info                   | EN 1176-1 TÜV                  |
| Installation time (for 1), H  | 13                             |
| Foundation options            | deep_mounting surface_mounting |