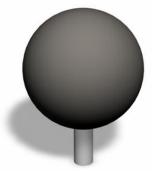

## 220502 PRECISION BALL (GRAY)

The dark grey ball is perfect for precision jumping and as a launching and landing spot. The surface is non-slip, even when wet. The Cloxx Parkour products conform to the European Standard for Playground equipment EN 1176, so they are suitable for schoolyards and playgrounds.