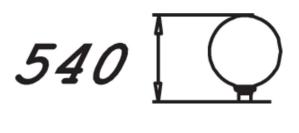

User age

| Number of users               | 1                                 |
|-------------------------------|-----------------------------------|
| Product length, mm            | 450                               |
| Product width, mm             | 450                               |
| Product height, mm            | 540                               |
| Falling space, m <sup>2</sup> | 9.3                               |
| Height required, mm           | 2320                              |
| Max. free fall height, mm     | 540                               |
| Safety info                   | EN 1176-1 TÜV                     |
| Installation time (for 1), H  | 3                                 |
| Foundation options            | deep_mounting<br>surface mounting |
| Metal                         | 6                                 |
|                               |                                   |