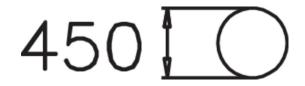

User age

| Number of users               | 1                                 |
|-------------------------------|-----------------------------------|
| Product length, mm            | 450                               |
| Product width, mm             | 450                               |
| Product height, mm            | 540                               |
| Falling space, m <sup>2</sup> | 9.3                               |
| Height required, mm           | 2320                              |
| Max. free fall height, mm     | 540                               |
| Safety info                   | EN 1176-1 TÜV                     |
| Installation time (for 1), H  | 3                                 |
| Foundation options            | deep_mounting<br>surface mounting |
| Metal                         | 6                                 |
|                               |                                   |