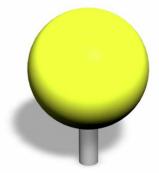

## 220501 PRECISION BALL (YELLOW)

The yellow ball is perfect for precision jumping and as a launching and landing spot. The surface is non-slip, even when wet. The Cloxx Parkour products conform to the European Standard for Playground equipment EN 1176, so they are suitable for schoolyards and playgrounds.