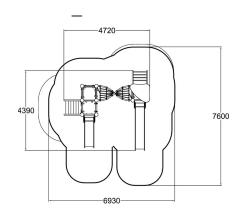

| User age                      | 1+                                |
|-------------------------------|-----------------------------------|
| Number of users               | 11                                |
| Product length, mm            | 4720                              |
| Product width, mm             | 4390                              |
| Product height, mm            | 3410                              |
| Impact area, m <sup>2</sup>   | 42.8                              |
| Falling space, m <sup>2</sup> | 44.9                              |
| Height required, mm           | 3410                              |
| Max. free fall height, mm     | 2250                              |
| Safety info                   | EN 1176-1, 3 TÜV                  |
| Installation time (for 1), H  | 26                                |
| Foundation options            | deep_mounting<br>surface_mounting |
| Metal                         | 6                                 |
| Colour of walls and HPL       | <b>6</b>                          |
| Ropes                         |                                   |
|                               |                                   |