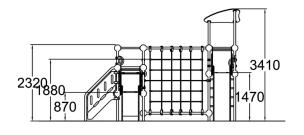

## Barium

Slides

Towers

Barium is a multifunctional playground set for children of diverse ages. It can fit several children at a time. The lower slide is suitable for younger kids, while older ones will be fascinated by the various climbing sections. Access to the 870 mm high slide is safe via steps. The taller (1,470 mm) tower can be accessed via a leaning climbing net or a ladder, and descent is at speed using either a slide or a fireman's pole. The nets are wrought from durable, coated steel cables.

| User age                      | 1+                                |
|-------------------------------|-----------------------------------|
| Number of users               | 11                                |
| Product length, mm            | 4720                              |
| Product width, mm             | 4390                              |
| Product height, mm            | 3410                              |
| Impact area, m <sup>2</sup>   | 42.8                              |
| Falling space, m <sup>2</sup> | 44.9                              |
| Height required, mm           | 3410                              |
| Max. free fall height, mm     | 2250                              |
| Safety info                   | EN 1176-1, 3 TÜV                  |
| Installation time (for 1), H  | 26                                |
| Foundation options            | deep_mounting<br>surface_mounting |
| Metal                         | 6                                 |
| Colour of walls and HPL       | <b>6</b>                          |
| Ropes                         |                                   |
|                               |                                   |