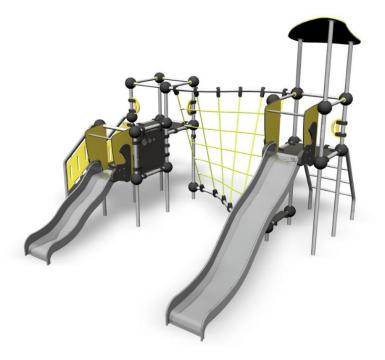

## Barium

Slides

Towers

Barium is a multifunctional playground set for children of diverse ages. It can fit several children at a time. The lower slide is suitable for younger kids, while older ones will be fascinated by the various climbing sections. Access to the 870 mm high slide is safe via steps. The taller (1,470 mm) tower can be accessed via a leaning climbing net or a ladder, and descent is at speed using either a slide or a fireman's pole. The nets are wrought from durable, coated steel cables.