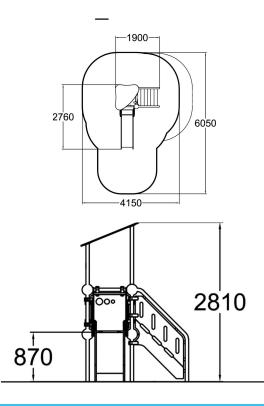

| User age                      | 1+                                |
|-------------------------------|-----------------------------------|
| Number of users               | 3                                 |
| Product length, mm            | 1900                              |
| Product width, mm             | 2760                              |
| Product height, mm            | 2810                              |
| Impact area, m <sup>2</sup>   | 19.5                              |
| Falling space, m <sup>2</sup> | 21.5                              |
| Height required, mm           | 2810                              |
| Max. free fall height, mm     | 1000                              |
| Safety info                   | EN 1176-1, 3 TÜV                  |
| Installation time (for 1), H  | 12                                |
| Foundation options            | deep_mounting<br>surface_mounting |
| Metal                         | 6                                 |
| Colour of walls and HPL       | <b>●</b> ●                        |
| Ropes                         | <b>(</b>                          |