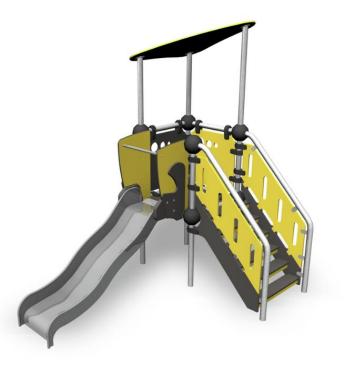

Playground equipment for younger children, including steps, a covered, 870 mm high platform, and a low slide. Safe and durable, it develops small children's motor skills. An updated version of the traditional slide, which is every child's favourite year after year.