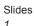

## **Activity Tower**

Towers

Multifunctional play tower with a slide and a climbing frame. The (870 mm) tower can be accessed by stairs, and the exhilarating descent at high speed is via the slide.

| User age                      | 1+               |
|-------------------------------|------------------|
| Number of users               | 6                |
| Product length, mm            | 4030             |
| Product width, mm             | 2900             |
| Product height, mm            | 2010             |
| Impact area, m <sup>2</sup>   | 26.3             |
| Falling space, m <sup>2</sup> | 28.3             |
| Height required, mm           | 3700             |
| Max. free fall height, mm     | 1900             |
| Safety info                   | EN 1176-1, 3 TÜV |
| Installation time (for 1), H  | 9                |
| Foundation options            | deep_mounting    |
| Wood                          | 6                |
| Metal                         |                  |
| Colour of walls and HPL       | 6                |
| Ropes                         | 6                |