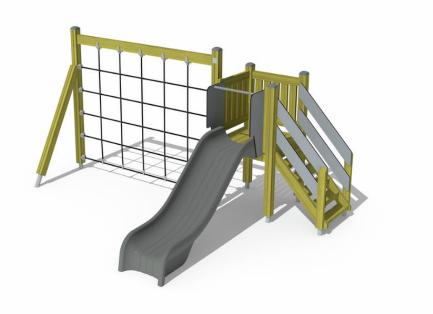

## **Activity Tower**

Towers

Multifunctional play tower with a slide and a climbing frame. The (870 mm) tower can be accessed by stairs, and the exhilarating descent at high speed is via the slide.

| User age                      | 1+               |
|-------------------------------|------------------|
| Number of users               | 6                |
| Product length, mm            | 4030             |
| Product width, mm             | 2900             |
| Product height, mm            | 2010             |
| Impact area, m <sup>2</sup>   | 26.3             |
| Falling space, m <sup>2</sup> | 28.3             |
| Height required, mm           | 3700             |
| Max. free fall height, mm     | 1900             |
| Safety info                   | EN 1176-1, 3 TÜV |
| Installation time (for 1), H  | 9                |
| Foundation options            | deep_mounting    |
| Wood                          | 6                |
| Metal                         |                  |
| Colour of walls and HPL       | 6                |
| Ropes                         | 6                |