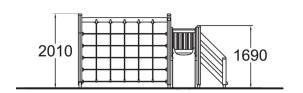

## **Activity Tower**

Towers

Multifunctional play tower with a slide and a climbing frame. The (870 mm) tower can be accessed by stairs, and the exhilarating descent at high speed is via the slide.

| User age                      | 1+               |
|-------------------------------|------------------|
| Number of users               | 6                |
| Product length, mm            | 4030             |
| Product width, mm             | 2900             |
| Product height, mm            | 2010             |
| Impact area, m <sup>2</sup>   | 26.3             |
| Falling space, m <sup>2</sup> | 28.3             |
| Height required, mm           | 3700             |
| Max. free fall height, mm     | 1900             |
| Safety info                   | EN 1176-1, 3 TÜV |
| Installation time (for 1), H  | 9                |
| Foundation options            | deep_mounting    |
| Wood                          | 6                |
| Metal                         |                  |
| Colour of walls and HPL       | 6                |
| Ropes                         | 6                |