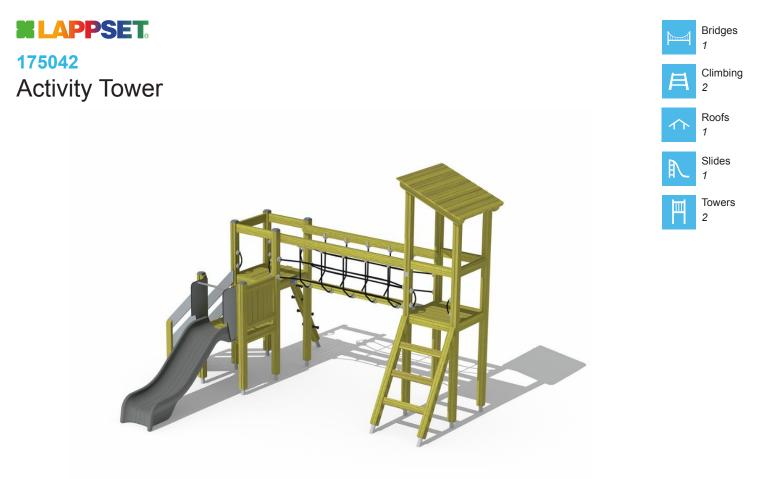

<del>ال</del>

Multifunctional play tower with a slide and two climbing towers. The (870 mm) tower can be accessed by stairs, and descent is via the slide. There are two ladders and a balancing beam at the height of 1470 mm. There is a roof on the other tower.