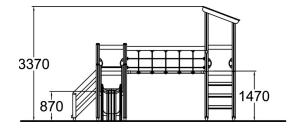

<del>ال</del>

Multifunctional play tower with a slide and two climbing towers. The (870 mm) tower can be accessed by stairs, and descent is via the slide. There are two ladders and a balancing beam at the height of 1470 mm. There is a roof on the other tower.

| User age                      | 1+               |
|-------------------------------|------------------|
| Number of users               | 9                |
| Product length, mm            | 4530             |
| Product width, mm             | 4960             |
| Product height, mm            | 3370             |
| Impact area, m <sup>2</sup>   | 37.4             |
| Falling space, m <sup>2</sup> | 40.8             |
| Height required, mm           | 3370             |
| Max. free fall height, mm     | 1470             |
| Safety info                   | EN 1176-1, 3 TÜV |
| Installation time (for 1), H  | 11               |
| Foundation options            | deep_mounting    |
| Wood                          | 6                |
| Metal                         | 6                |
| Colour of walls and HPL       | 6                |
| Ropes                         | 6                |