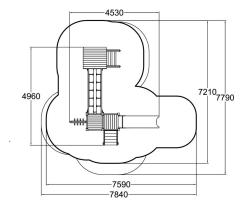

| User age                      | 1+               |
|-------------------------------|------------------|
| Number of users               | 9                |
| Product length, mm            | 4530             |
| Product width, mm             | 4960             |
| Product height, mm            | 3370             |
| Impact area, m <sup>2</sup>   | 37.4             |
| Falling space, m <sup>2</sup> | 40.8             |
| Height required, mm           | 3370             |
| Max. free fall height, mm     | 1470             |
| Safety info                   | EN 1176-1, 3 TÜV |
| Installation time (for 1), H  | 11               |
| Foundation options            | deep_mounting    |
| Wood                          | 6                |
| Metal                         | 6                |
| Colour of walls and HPL       | 6                |
| Ropes                         | 6                |