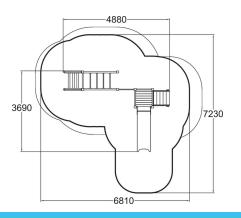

| User age                      | 1+               |
|-------------------------------|------------------|
| Number of users               | 7                |
| Product length, mm            | 4880             |
| Product width, mm             | 3690             |
| Product height, mm            | 2010             |
| Impact area, m <sup>2</sup>   | 32               |
| Falling space, m <sup>2</sup> | 34.9             |
| Height required, mm           | 3270             |
| Max. free fall height, mm     | 1920             |
| Safety info                   | EN 1176-1, 3 TÜV |
| Installation time (for 1), H  | 9                |
| Foundation options            | deep_mounting    |
| Wood                          | 6                |
| Metal                         | 6                |
| Colour of walls and HPL       | 6                |