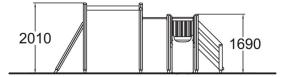

| User age                      | 1+               |
|-------------------------------|------------------|
| Number of users               | 7                |
| Product length, mm            | 4880             |
| Product width, mm             | 3690             |
| Product height, mm            | 2010             |
| Impact area, m <sup>2</sup>   | 32               |
| Falling space, m <sup>2</sup> | 34.9             |
| Height required, mm           | 3270             |
| Max. free fall height, mm     | 1920             |
| Safety info                   | EN 1176-1, 3 TÜV |
| Installation time (for 1), H  | 9                |
| Foundation options            | deep_mounting    |
| Wood                          | 6                |
| Metal                         | 6                |
| Colour of walls and HPL       | 6                |