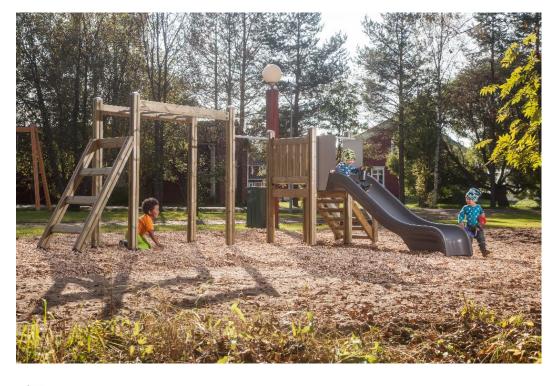

**X LAPPSET** 175035 Activity Tower

Multifunctional play tower with a slide and a climbing frame. The (870 mm) tower can be accessed by stairs, and the exhilarating descent at high speed is via the slide. The climbing frame consists of two ladders and a monkey bars at the height of 2,240 mm.