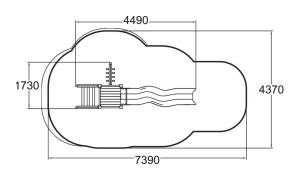

## **Activity Tower**

Playground product with two types of ladders to a 1470 mm high platform and a plastic slide.

| User age                      | 4+               |
|-------------------------------|------------------|
| Number of users               | 5                |
| Product length, mm            | 4490             |
| Product width, mm             | 1730             |
| Product height, mm            | 2290             |
| Impact area, m <sup>2</sup>   | 24.9             |
| Falling space, m <sup>2</sup> | 26               |
| Height required, mm           | 3270             |
| Max. free fall height, mm     | 1470             |
| Safety info                   | EN 1176-1, 3 TÜV |
| Installation time (for 1), H  | 6                |
| Foundation options            | deep_mounting    |
| Wood                          | 6                |
| Metal                         |                  |
| Colour of walls and HPL       |                  |
| Ropes                         | 6                |