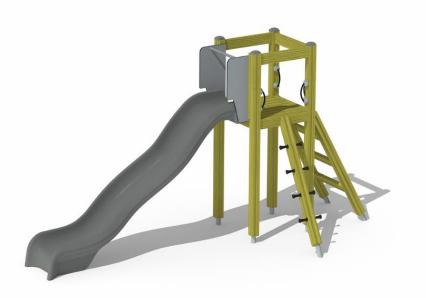

## **Activity Tower**

Playground product with two types of ladders to a 1470 mm high platform and a plastic slide.

| User age                      | 4+               |
|-------------------------------|------------------|
| Number of users               | 5                |
| Product length, mm            | 4490             |
| Product width, mm             | 1730             |
| Product height, mm            | 2290             |
| Impact area, m <sup>2</sup>   | 24.9             |
| Falling space, m <sup>2</sup> | 26               |
| Height required, mm           | 3270             |
| Max. free fall height, mm     | 1470             |
| Safety info                   | EN 1176-1, 3 TÜV |
| Installation time (for 1), H  | 6                |
| Foundation options            | deep_mounting    |
| Wood                          | 6                |
| Metal                         |                  |
| Colour of walls and HPL       |                  |
| Ropes                         | 6                |