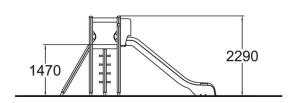

## **Activity Tower**

Playground product with two types of ladders to a 1470 mm high platform and a plastic slide.

| User age                      | 4+               |
|-------------------------------|------------------|
| Number of users               | 5                |
| Product length, mm            | 4490             |
| Product width, mm             | 1730             |
| Product height, mm            | 2290             |
| Impact area, m <sup>2</sup>   | 24.9             |
| Falling space, m <sup>2</sup> | 26               |
| Height required, mm           | 3270             |
| Max. free fall height, mm     | 1470             |
| Safety info                   | EN 1176-1, 3 TÜV |
| Installation time (for 1), H  | 6                |
| Foundation options            | deep_mounting    |
| Wood                          | 6                |
| Metal                         |                  |
| Colour of walls and HPL       |                  |
| Ropes                         | 6                |