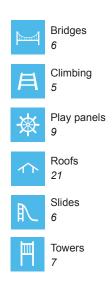

Adventure Forest provides the perfect playground experience for children of all ages. The tower has a whopping height of 6540mm, so you can rest assured

that it's tall enough to provide an ultimate outdoor adventure. With up to 80 children, the Adventure Forest playground equipment is guaranteed to bring out the best in every one of them! The cloud-shaped roofs give it an inviting feel that encourages exploration and play while three tube slides, two normal slides, and two stairs let your kids enjoy some thrilling activities. Three activity walls and a wide range of climbing and balancing options will keep their minds active, while a higher tower with a roof and windows allows them to reach greater heights in the realm of imagination. The Adventure Forest playground tower is an obvious choice when you're looking for something unique and inspiring. Perfectly safe for ages six and older, this towering adventure offers hours upon hours of fun in a safe and exciting environment. Give the children the ultimate outdoor adventure: choose the Adventure Forest!