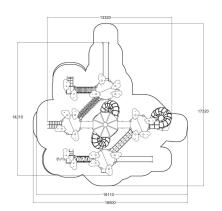

| User age                      | 6+               |
|-------------------------------|------------------|
| Number of users               | 80               |
| Product length, mm            | 14210            |
| Product width, mm             | 13320            |
| Product height, mm            | 6540             |
| Impact area, m <sup>2</sup>   | 165              |
| Falling space, m <sup>2</sup> | 164.4            |
| Height required, mm           | 6540             |
| Max. free fall height, mm     | 2570             |
| Safety info                   | EN 1176-1, 3 TÜV |
| Installation time (for 1), H  | 120              |
| Foundation options            | deep_mounting    |
| Wood                          | 6                |