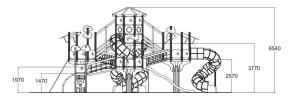

| User age                      | 6+               |
|-------------------------------|------------------|
| Number of users               | 80               |
| Product length, mm            | 14210            |
| Product width, mm             | 13320            |
| Product height, mm            | 6540             |
| Impact area, m <sup>2</sup>   | 165              |
| Falling space, m <sup>2</sup> | 164.4            |
| Height required, mm           | 6540             |
| Max. free fall height, mm     | 2570             |
| Safety info                   | EN 1176-1, 3 TÜV |
| Installation time (for 1), H  | 120              |
| Foundation options            | deep_mounting    |
| Wood                          | 6                |