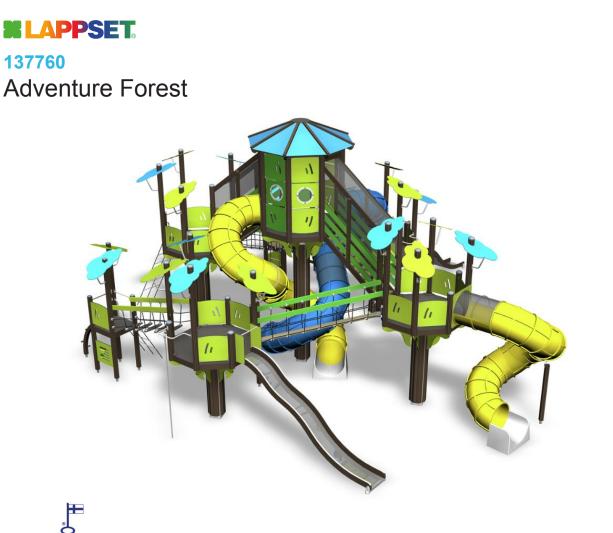

Adventure Forest provides the perfect playground experience for children of all ages. The tower has a whopping height of 6540mm, so you can rest assured

that it's tall enough to provide an ultimate outdoor adventure. With up to 80 children, the Adventure Forest playground equipment is guaranteed to bring out the best in every one of them! The cloud-shaped roofs give it an inviting feel that encourages exploration and play while three tube slides, two normal slides, and two stairs let your kids enjoy some thrilling activities. Three activity walls and a wide range of climbing and balancing options will keep their minds active, while a higher tower with a roof and windows allows them to reach greater heights in the realm of imagination. The Adventure Forest playground tower is an obvious choice when you're looking for something unique and inspiring. Perfectly safe for ages six and older, this towering adventure offers hours upon hours of fun in a safe and exciting environment. Give the children the ultimate outdoor adventure: choose the Adventure Forest!