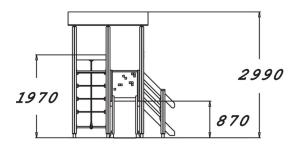

| User age                      | 1+                                |
|-------------------------------|-----------------------------------|
| Number of users               | 6                                 |
| Product length, mm            | 2530                              |
| Product width, mm             | 2590                              |
| Product height, mm            | 2990                              |
| Impact area, m <sup>2</sup>   | 23.2                              |
| Falling space, m <sup>2</sup> | 25.4                              |
| Height required, mm           | 3030                              |
| Max. free fall height, mm     | 1970                              |
| Safety info                   | EN 1176-1, 3 TÜV                  |
| Installation time (for 1), H  | 8                                 |
| Foundation options            | deep_mounting<br>surface_mounting |
| Wood                          | 666                               |
| Metal                         | 6                                 |
| Colour of walls and HPL       | 6666666                           |
| Ropes                         | 🍈 🌰 🦚 🍈                           |