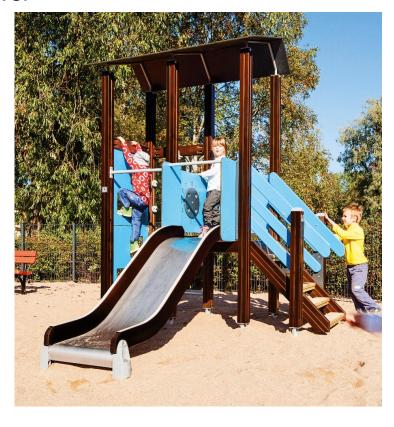

## **X LAPPSET** 137375M Activity Tower

Multifunctional play tower with a ridge roof, slide and a climbing section. The tower can be accessed by stairs and the exhilarating descent at high speed is via the slide. There is aroulette wall in the platform. In the climbing frame there are climbing wall with holes, rung bar and a climbing net.