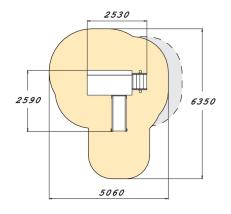

| User age                      | 1+                                |
|-------------------------------|-----------------------------------|
| Number of users               | 6                                 |
| Product length, mm            | 2530                              |
| Product width, mm             | 2590                              |
| Product height, mm            | 2990                              |
| Impact area, m <sup>2</sup>   | 23.2                              |
| Falling space, m <sup>2</sup> | 25.4                              |
| Height required, mm           | 3030                              |
| Max. free fall height, mm     | 1970                              |
| Safety info                   | EN 1176-1, 3 TÜV                  |
| Installation time (for 1), H  | 8                                 |
| Foundation options            | deep_mounting<br>surface_mounting |
| Wood                          | 666                               |
| Metal                         | 6                                 |
| Colour of walls and HPL       | 6666666                           |
| Ropes                         | 🍈 🌰 🦚 🍈                           |